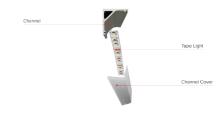

# LED Tape with Square Corner Mount Aluminum Channel

LED Tape with Aluminum channels allows customers to custom order their tape light with aluminum channel for factory cut tape and channels ready to be installed.

#### **Features**

- Dimmable with ELCO dimmable drivers
- 3M Tape backing for easy installation (tape is shipped seperatly from alum channel for in field installation)
- Available in custom cuts
- Include polycarbonate diffuser with 2 end caps and mounting clips
- Silver aluminum finish
- Fits tape lights up to 9mm (3/8") max

**Optics:** Included frosted lens which eliminates LED pixilation and protects the LED strip. Lens can be popped on or slid onto the profile.

**Installation:** Can be surface mounted to flat surface. LED tape is placed into channel using 3M tape backing on LED Tape Light. Lens can be either popped or slid onto channel.