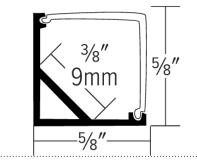

#### **Dimensions**

### **Technical Details**

**Construction:** Specification grade LED Tape light with premium 3M tape backing for architectural applications. Available in custom cuts and set rolls sizes. Custom cuts are factory cut and packaged for hassle free projects. Premium grade aluminum channels. Can hold tape up to 9mm (%") wide.