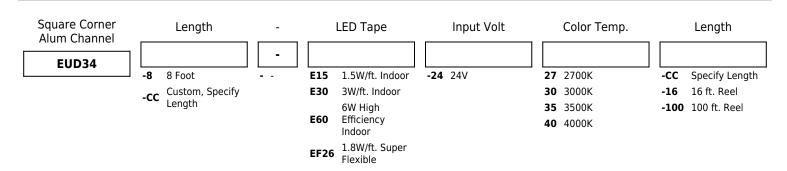

ptics:** Included frosted lens which eliminates LED pixilation and protects the LED strip. Lens can be popped on or slid onto the profile.

**Installation:** Can be surface mounted to flat surface. LED tape is placed into channel using 3M tape backing on LED Tape Light. Lens can be either popped or slid onto channel.

#### LED Technology:

- Extremely accurate color rendering with 93+CRI
- Lumen Maintenance of 50,000 hours L70 Life based on LM80 standardized test results
- Available in various CCT options. For additional options please consult factory.

Dimmability: Dimmable with compatible 24V DC dimmable drivers

Listings: cUL Listed. RoHS Compliant. ENERGY STAR® Certified. California Title 24 JA8-2016- E.

#### **Dimensions**



## **Product Numbers**

# Product Number Builder Example