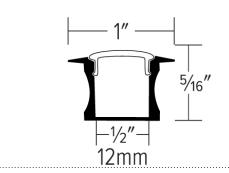

# **Features**

- Dimmable with ELCO dimmable drivers
- 3M Tape backing for easy installation (tape is shipped seperatly from alum channel for in field installation)
- Available in custom cuts
- Include polycarbonate diffuser with 2 end caps and mounting clips
- Silver aluminum finish
- Fits tape lights up to 12mm (1/2") wide
- Field cuttable every 4 inches
- Strip width of 10mm (25/64")

### **Technical Details**

**Construction:** Specification grade LED Tape light with premium 3M tape backing for architectural applications. Available in custom cuts and set rolls sizes. Custom cuts are factory cut and packaged for hassle free projects. Premium grade aluminum channels. Can hold tape up to 12mm (1/2") wide.

#### **Dimensions**