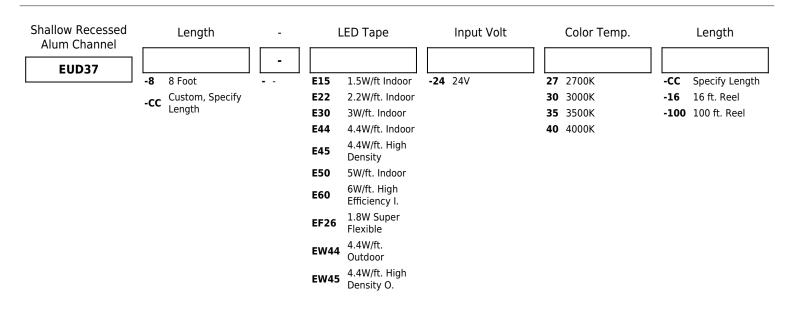

s:** Included frosted lens which eliminates LED pixilation and protects the LED strip. Lens can be popped on or slid onto the profile.

**Installation:** Can be surface mounted to flat surface. LED tape is placed into channel using 3M tape backing on LED Tape Light. Lens can be either popped or slid onto channel.

# LED Technology:

- Extremely accurate color rendering with 93+CRI
- Lumen Maintenance of 50,000 hours L70 Life based on LM80 standardized test results
- Available in various CCT options. For additional options please consult factory.

Dimmability: Dimmable with compatible 24V DC dimmable drivers

Listings: cUL Listed. RoHS Compliant. ENERGY STAR® Certified. California Title 24 JA8-2016- E.

#### **Dimensions**



#### **Product Numbers**

# **Product Number Builder** Example: