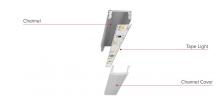

# LED Tape with Shallow Mount Aluminum Channel

LED Tape with Aluminum channels allows customers to custom order their tape light with aluminum channel for factory cut tape and channels ready to be installed.

# **Features**

- Dimmable with ELCO dimmable drivers
- 3M Tape backing for easy installation (tape is shipped seperatly from alum channel for in field installation)
- Available in custom cuts
- Include polycarbonate diffuser with 2 end caps and mounting clips
- Silver aluminum finish
- Fits tape lights up to 12mm (1/2") wide

**Optics:** Included frosted lens which eliminates LED pixilation and protects the LED strip. Lens can be popped on or slid onto the profile.

**Installation:** Can be surface mounted to flat surface. LED tape is placed into channel using 3M tape backing on LED Tape Light. Lens can be either popped or slid onto channel.