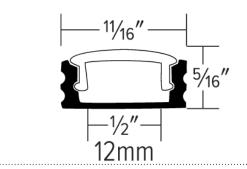

### **Dimensions**

# **Features**

- Dimmable with ELCO dimmable drivers
- 3M Tape backing for easy installation (tape is shipped seperatly from alum channel for in field installation)
- Available in custom cuts
- Include polycarbonate diffuser with 2 end caps and mounting clips
- Silver aluminum finish
- Fits tape lights up to 12mm (1/2") wide

# **Technical Details**

**Construction:** Specification grade LED Tape light with premium 3M tape backing for architectural applications. Available in custom cuts and set rolls sizes. Custom cuts are factory cut and packaged for hassle free projects. Premium grade aluminum channels. Can hold tape up to 12mm (1/2") wide.