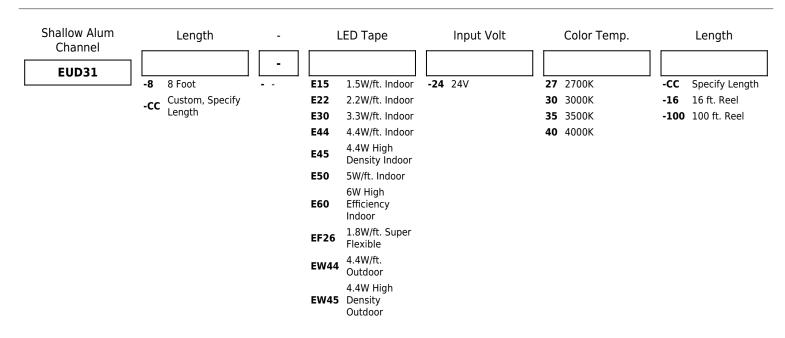

Included frosted lens which eliminates LED pixilation and protects the LED strip. Lens can be popped on or slid onto the profile.

**Installation:** Can be surface mounted to flat surface. LED tape is placed into channel using 3M tape backing on LED Tape Light. Lens can be either popped or slid onto channel.

#### LED Technology:

- Extremely accurate color rendering with 93+CRI
- Lumen Maintenance of 50,000 hours L70 Life based on LM80 standardized test results
- Available in various CCT options. For additional options please consult factory.

Dimmability: Dimmable with compatible 24V DC dimmable drivers

**Listings:** cUL Listed. RoHS Compliant. ENERGY STAR® Certified. California Title 24 JA8-2016- E.

### **Dimensions**



## **Product Numbers**

# **Product Number Builder** Example: