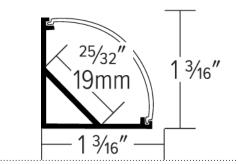

## **Dimensions**

### **Technical Details**

**Construction:** Specification grade LED Tape light with premium 3M tape backing for architectural applications. Available in custom cuts and set rolls sizes. Custom cuts are factory cut and packaged for hassle free projects. Premium grade aluminum channels. Can hold tape up to 19mm (25/32") wide.