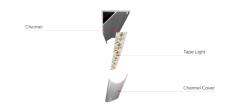

# **LED Tape with Round Corner Mount Aluminum Channel**

LED Tape with Aluminum channels allows customers to custom order their tape light with aluminum channel for factory cut tape and channels ready to be installed.

### **Technical Details**

**Construction:** Specification grade LED Tape light with premium 3M tape backing for architectural applications. Available in custom cuts and set rolls sizes. Custom cuts are factory cut and packaged for hassle free projects. Premium grade aluminum channels. Can hold tape up to 19mm (25/32") wide.

**Optics:** Included frosted lens which eliminates LED pixilation and protects the LED strip. Lens can be popped on or slid onto the profile.

**Installation:** Can be surface mounted to flat surface. LED tape is placed into channel using 3M tape backing on LED Tape Light. Lens can be either popped or slid onto channel.