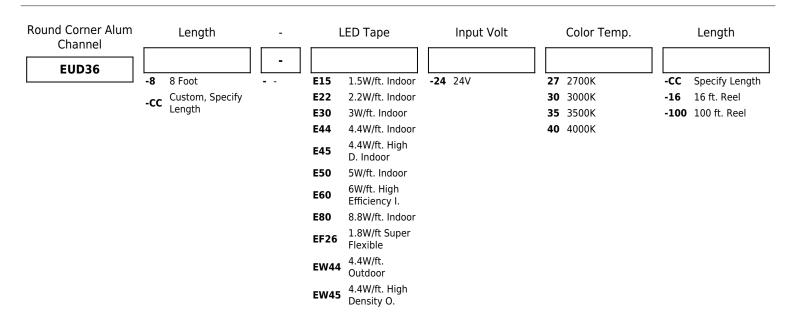

ics:** Included frosted lens which eliminates LED pixilation and protects the LED strip. Lens can be popped on or slid onto the profile.

**Installation:** Can be surface mounted to flat surface. LED tape is placed into channel using 3M tape backing on LED Tape Light. Lens can be either popped or slid onto channel.

#### LED Technology:

- Extremely accurate color rendering with 93+CRI
- Lumen Maintenance of 50,000 hours L70 Life based on LM80 standardized test results
- Available in various CCT options. For additional options please consult factory.

Dimmability: Dimmable with compatible 24V DC dimmable drivers

Listings: cUL Listed. RoHS Compliant. ENERGY STAR® Certified. California Title 24 JA8-2016- E.

## **Dimensions**



# **Product Numbers**

# **Product Number Builder** Example: