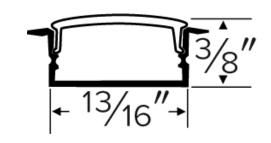

## **Alum. Channel Dimensions**

### **Technical Details**

**Construction:** Specification grade LED Tape light with premium 3M tape backing for architectural applications. Available in custom cuts and set rolls sizes. Custom cuts are factory cut and packaged for hassle free projects. Premium grade aluminum channels. Can hold tape up to 17mm (11/16") wide.