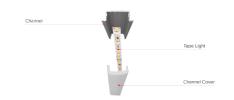

# LED Tape with Recessed Mount Aluminum Channel

LED Tape with Aluminum channels allows customers to custom order their tape light with aluminum channel for factory cut tape and channels ready to be installed.

### **Technical Details**

**Construction:** Specification grade LED Tape light with premium 3M tape backing for architectural applications. Available in custom cuts and set rolls sizes. Custom cuts are factory cut and packaged for hassle free projects. Premium grade aluminum channels. Can hold tape up to 17mm (11/16") wide.

**Optics:** Included frosted lens which eliminates LED pixilation and protects the LED strip. Lens can be popped on or slid onto the profile.

**Installation:** Can be surface mounted to flat surface. LED tape is placed into channel using 3M tape backing on LED Tape Light. Lens can be either popped or slid onto channel.