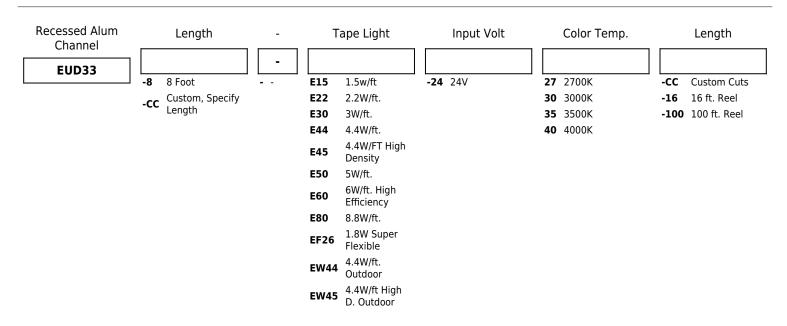

d frosted lens which eliminates LED pixilation and protects the LED strip. Lens can be popped on or slid onto the profile.

**Installation:** Can be surface mounted to flat surface. LED tape is placed into channel using 3M tape backing on LED Tape Light. Lens can be either popped or slid onto channel.

#### LED Technology:

- Extremely accurate color rendering with 93+CRI
- Lumen Maintenance of 50,000 hours L70 Life based on LM80 standardized test results
- Available in various CCT options. For additional options please consult factory.

Dimmability: Dimmable with compatible 24V DC dimmable drivers

Listings: cUL Listed. RoHS Compliant. ENERGY STAR® Certified. California Title 24 JA8-2016- E.

## **Alum. Channel Dimensions**



# **Product Numbers**

# **Product Number Builder** Example: