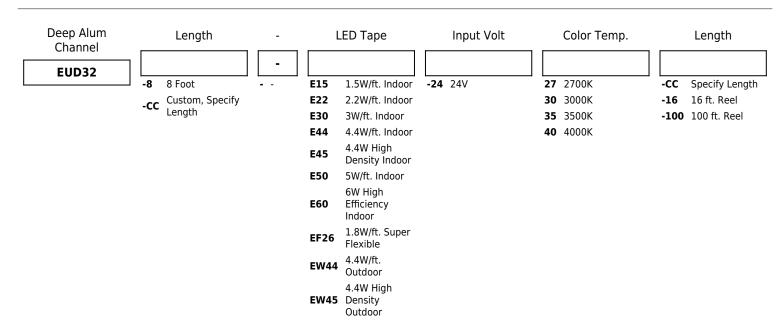

cs:** Included frosted lens which eliminates LED pixilation and protects the LED strip. Lens can be popped on or slid onto the profile.

**Installation:** Can be surface mounted to flat surface. LED tape is placed into channel using 3M tape backing on LED Tape Light. Lens can be either popped or slid onto channel.

#### LED Technology:

- Extremely accurate color rendering with 93+CRI
- Lumen Maintenance of 50,000 hours L70 Life based on LM80 standardized test results
- Available in various CCT options. For additional options please consult factory.

Dimmability: Dimmable with compatible 24V DC dimmable drivers

Listings: cUL Listed. RoHS Compliant. ENERGY STAR® Certified. California Title 24 JA8-2016- E.

# **Dimensions**



### **Product Numbers**

# **Product Number Builder** Example: