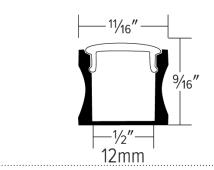

# **Dimensions**

#### **Features**

- Dimmable with ELCO dimmable drivers
- 3M Tape backing for easy installation (tape is shipped seperatly from alum channel for in field installation)
- Available in custom cuts
- Include polycarbonate diffuser with 2 end caps and mounting clips
- Silver aluminum finish
- Fits tape lights up to 12mm (1/2") wide

## **Technical Details**

**Construction:** Specification grade LED Tape light with premium 3M tape backing for architectural applications. Available in custom cuts and set rolls sizes. Custom cuts are factory cut and packaged for hassle free projects. Premium grade aluminum channels. Can hold tape up to 12mm (1/2") wide.