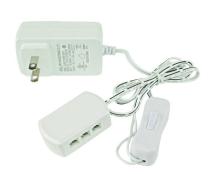

## **LED Puck Lights Driver**

## **Features**

- 12W Driver for Sedum™ Mini Super Slim LED Puck Light
- 12V DC, 100-240V AC, class 1A driver
- On/Off switch, non-dimmable
- Driver has 6 ports for Sedum Puck lights