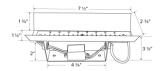

| Project name: |  |
|---------------|--|
| Fixture type: |  |
| Date:         |  |

# LED Module Replacement (ELST81, 82, 83)

ELCO's Trogon Collection consists of diecast wet location LED Brick Lights which are offered in 5.4W or 12W, 3000K, 120V with an Angled Louver, Open Frame Lens or Grill Faceplate in a sharp White, Black or Bronze powder coated finish.



## **Features**

LED Module Replacement for ELST81, 82, 83

# **Specifications**

| Wattage     | 5.4W   |
|-------------|--------|
| Lumens      | 340 lm |
| Voltage     | 120V   |
| Color Temp. | 3000K  |
| Lamp Type   | LED    |

### **Dimensions**



#### **Product Number**

| Item  | Lamp type | Lumens | ССТ   | Watts | Voltage |
|-------|-----------|--------|-------|-------|---------|
| PST80 | LED       | 340 lm | 3000K | 5.4W  | 120V    |