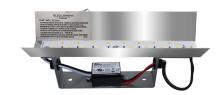

# LED Module Replacement (ELST81, 82, 83)

ELCO's Trogon Collection consists of diecast wet location LED Brick Lights which are offered in 5.4W or 12W, 3000K, 120V with an Angled Louver, Open Frame Lens or Grill Faceplate in a sharp White, Black or Bronze powder coated finish.

## **Features**

LED Module Replacement for ELST81, 82, 83