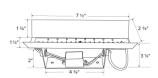

## **Product Numbers**

**Dimensions** 

| Item  | Lamp type | Lumens | сст   | Watts | Voltage |
|-------|-----------|--------|-------|-------|---------|
| PST80 | LED       | 340 lm | 3000K | 5.4W  | 120V    |