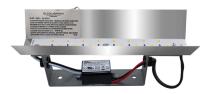

## LED Module Replacement (ELST81, 82, 83)

ELCO's Trogon Collection consists of diecast wet location LED Brick Lights which are offered in 5.4W or 12W, 3000K, 120V with an Angled Louver, Open Frame Lens or Grill Faceplate in a sharp White, Black or Bronze powder coated finish.

## **Features**

LED Module Replacement for ELST81, 82, 83