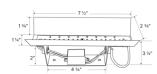

Project name:

Fixture type:

Date:

# LED Module Replacement Driver Included (ELST81, 82, 83)

ELCO's Trogon Collection consists of diecast wet location LED Brick Lights which are offered in 5.4W or 12W, 3000K, 120V with an Angled Louver, Open Frame Lens or Grill Faceplate in a sharp White, Black or Bronze powder coated finish.

## Features

LED Module Replacement for ELST81, 82, 83

## Specifications

| Wattage     | 5.4W   |
|-------------|--------|
| Lumens      | 340 lm |
| Voltage     | 120V   |
| Color Temp. | 3000K  |
| Lamp Type   | LED    |



## Dimensions



### **Product Numbers**

| Item  | Description                  | Lamp<br>type | Lumens | сст   | Watts | Voltage |
|-------|------------------------------|--------------|--------|-------|-------|---------|
| PST80 | ELST81,<br>ELST82,<br>ELST83 | LED          | 340 lm | 3000K | 5.4W  | 120V    |
|       |                              |              |        |       |       |         |