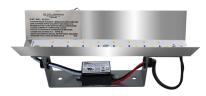

# LED Module Replacement Driver Included (ELST81, 82, 83)

ELCO's Trogon Collection consists of diecast wet location LED Brick Lights which are offered in 5.4W or 12W, 3000K, 120V with an Angled Louver, Open Frame Lens or Grill Faceplate in a sharp White, Black or Bronze powder coated finish.

## Features

LED Module Replacement for ELST81, 82, 83