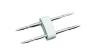

## Open mounting clip

Mounting clip

Power cord

End cap

Splice connector

Options

Glue

## Item Description

|        | 2000                                                      |
|--------|-----------------------------------------------------------|
| EPD-4  | Mounting Clip for EDF11 & EDF12                           |
| EPD-7  | Mounting Clip for EDF21                                   |
| EPD-8  | Open Mounting Clip for EDF11 & EDF12                      |
| EFPC61 | 6' Power Cord & Driver for EDF11 & EDF12                  |
| EFPC62 | 6' Power Cord & Driver for EDF21                          |
| EFPS21 | Splice Connector for EDF11 & EDF12                        |
| EFPS22 | Splice Connector for EDF21                                |
| EFPEN1 | End Cap for EDF11 & EDF12                                 |
| EFPEN2 | End Cap for EDF21                                         |
| EFPGL  | Glue tube for End Caps, Power Cords and Splice Connectors |
|        |                                                           |