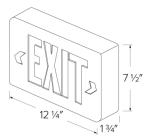

| Project name: |  |  |
|---------------|--|--|
| Fixture type: |  |  |

Date:

# LED Exit Sign, Green or Red Letters, Single/Double Face **Configurable**



### **Features**

- Single/double face configurable with supplied faceplate.
- 120V/277V.
- Sturdy ABS plastic housing.
- Side, top or back mounting.
- cUL or ETL listed.

#### **Technical Details**

Warranty: EELED series is 1 year warranty.

# **Specifications**

 $\textbf{Damp Location}\, \mathsf{ETL}\,\, \mathsf{Listed}$ 

## **Options**







Green Letters, **Battery Backup** 

Red Letters, **Battery Backup** 

Green Letters, 2 Circuit for **Generator Use** 











Red Letters, Without Battery Backup Backup



**Generator Use** 





Red Letters, Black Housing, Battery Backup

#### **EELED Dimensions**



# **EELE1 Dimensions**



#### **Product Number**

| Item   | Description                                  |
|--------|----------------------------------------------|
| EELEDB | Green Letters, Black Housing, Battery Backup |