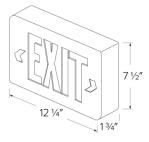

| Project name: |  |  |
|---------------|--|--|
| Fixture type: |  |  |

# LED Exit Sign, Green or Red Letters, Single/Double Face Configurable



### **Features**

- Single/double face configurable with supplied faceplate.
- 120V/277V.
- Sturdy ABS plastic housing.
- Side, top or back mounting.
- cUL or ETL listed.

#### **Technical Details**

Warranty: EELED series is 1 year warranty.

## **Specifications**

Damp Location ETL Listed

## **Options**

Date:







Green Letters, Battery Backup

Red Letters, Battery Backup

Green Letters, 2 Circuit for Generator Use







Green Letters, Without Battery Backup



, Red Letters, ry Without Battery Backup



**Generator Use** 





Red Letters, Black Housing, Battery Backup

#### **EELED Dimensions**



# **EELE1 Dimensions**



### **Product Number**

| Item  | Description                   |
|-------|-------------------------------|
| EELED | Green Letters, Battery Backup |