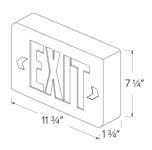

| Project name: |  |  |
|---------------|--|--|
| Fixture type: |  |  |

# LED Exit Sign, Green or Red Letters, Single/Double Face Configurable



### **Features**

- Single/double face configurable with supplied faceplate.
- 120V/277V.
- Sturdy ABS plastic housing.
- Side, top or back mounting.
- cUL or ETL listed.

#### **Technical Details**

Warranty: EELED series is 1 year warranty.

## **Specifications**

Damp Location ETL Listed

## **Options**

Date:







Green Letters, Battery Backup

Red Letters, Battery Backup

Green Letters, 2 Circuit for Generator Use







Green Letters, Without Battery Backup



, Red Letters, ry Without Battery Backup



**Generator Use** 





Red Letters, Black Housing, Battery Backup

#### **EELED Dimensions**



# **EELE1 Dimensions**



### **Product Number**

| Item  | Description                   |
|-------|-------------------------------|
| EELED | Green Letters, Battery Backup |