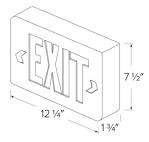

Project name:

Fixture type:

Date:

Specifications

Damp Location ETL Listed

# LED Exit Sign, Green or Red Letters, Single/Double Face Configurable

| Г | V | T |
|---|---|---|
|   | Å |   |
|   |   |   |

### Options







Green Letters, **Battery Backup** 

Red Letters, **Battery Backup** 

Green Letters, 2 **Circuit for** Generator Use



Red Letters, 2

**Circuit for** 

**Generator Use** 

| TVI. |   |
|------|---|
| FXI  | > |
| LAI  |   |

Green Letters,

Backup



**Red Letters**, Without Battery Without Battery Backup



Green Letters, Black Housing, **Battery Backup** 

**Red Letters, Black** Housing, Battery Backup

## **EELED** Dimensions



# Features

- Single/double face configurable with supplied faceplate.
- 120V/277V.
- Sturdy ABS plastic housing.
- Side, top or back mounting.
- cUL or ETL listed.

## **Technical Details**

Warranty: EELED series is 1 year warranty.

#### **EELE1** Dimensions