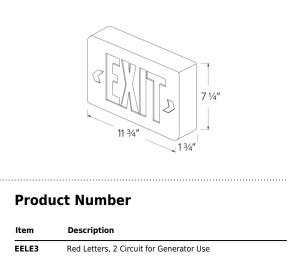

ble Face Configurable

| Г | V | T |
|---|---|---|
|   | Å |   |
|   |   |   |

### Options







Green Letters, **Battery Backup** 

Red Letters, **Battery Backup** 

Green Letters, 2 **Circuit for** Generator Use



Red Letters, 2

**Circuit for** 

**Generator Use** 

| TVI. |   |
|------|---|
| FXI  | > |
| LAI  |   |

Green Letters,

Backup



**Red Letters**, Without Battery Without Battery Backup



Green Letters, Black Housing, **Battery Backup** 

**Red Letters, Black** Housing, Battery Backup

## **EELED** Dimensions



# Features

- Single/double face configurable with supplied faceplate.
- 120V/277V.
- Sturdy ABS plastic housing.
- Side, top or back mounting.
- cUL or ETL listed.

## **Technical Details**

Warranty: EELED series is 1 year warranty.

#### **EELE1** Dimensions