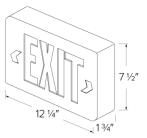

|
|---------------|
| ixture type:  |
| ixture type:  |

# LED Exit Sign, Green or Red Letters, Single/Double Face Configurable



### **Features**

- Single/double face configurable with supplied faceplate.
- 120V/277V.
- Sturdy ABS plastic housing.
- Side, top or back mounting.
- cUL or ETL listed.

#### **Technical Details**

Warranty: EELED series is 1 year warranty.

# **Specifications**

Damp Location ETL Listed

## **Options**

Date:







Green Letters, Battery Backup

Red Letters, Battery Backup

Green Letters, 2 Circuit for Generator Use







Red Letters, 2 Circuit for Generator Use

Green Letters, Without Battery Backup

Red Letters, Without Battery Backup





Green Letters, Black Housing, Battery Backup Red Letters, Black Housing, Battery Backup

#### **EELED Dimensions**



# **EELE1 Dimensions**



### **Product Number**

| Item  | Description                                |
|-------|--------------------------------------------|
| EELE2 | Green Letters, 2 Circuit for Generator Use |