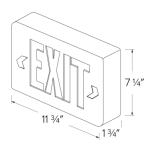

re type:  |
| ixture type:  |

# LED Exit Sign, Green or Red Letters, Single/Double Face Configurable



### **Features**

- Single/double face configurable with supplied faceplate.
- 120V/277V.
- Sturdy ABS plastic housing.
- Side, top or back mounting.
- cUL or ETL listed.

#### **Technical Details**

Warranty: EELED series is 1 year warranty.

# **Specifications**

Damp Location ETL Listed

## **Options**

Date:







Green Letters, Battery Backup

Red Letters, Battery Backup

Green Letters, 2 Circuit for Generator Use







Red Letters, 2 Circuit for Generator Use

Green Letters, Without Battery Backup

Red Letters, Without Battery Backup





Green Letters, Black Housing, Battery Backup Red Letters, Black Housing, Battery Backup

#### **EELED Dimensions**



# **EELE1 Dimensions**



### **Product Number**

| Item  | Description                                |
|-------|--------------------------------------------|
| EELE2 | Green Letters, 2 Circuit for Generator Use |