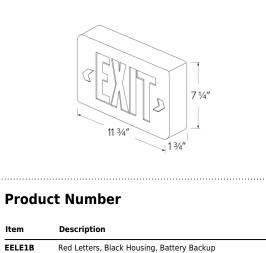

#### **EELE1** Dimensions

Backup

**Red Letters**, Without Battery Without Battery Backup

Green Letters, Black Housing, **Battery Backup** 

**Red Letters, Black** Housing, Battery Backup