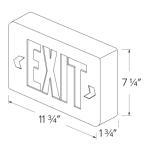

| Fixture type: |  |  |

# LED Exit Sign, Green or Red Letters, Single/Double Face Configurable



#### **Features**

- Single/double face configurable with supplied faceplate.
- 120V/277V.
- Sturdy ABS plastic housing.
- · Side, top or back mounting.
- cUL or ETL listed.

#### **Technical Details**

Warranty: EELED series is 1 year warranty.

## **Specifications**

Damp Location ETL Listed

#### **Options**

Date:







Green Letters, Battery Backup

Red Letters, Battery Backup

Green Letters, 2 Circuit for Generator Use







Red Letters, 2 Circuit for Generator Use

Green Letters, Without Battery Backup

Red Letters, Without Battery Backup





Green Letters, Black Housing, Battery Backup Red Letters, Black Housing, Battery Backup

#### **EELED Dimensions**



# **EELE1 Dimensions**



### **Product Number**

| Item  | Description                 |  |
|-------|-----------------------------|--|
| EELE1 | Red Letters, Battery Backup |  |