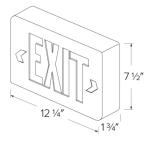

|
|---------------|--|--|
| Fixture type: |  |  |

# LED Exit Sign, Green or Red Letters, Single/Double Face Configurable



#### **Features**

- Single/double face configurable with supplied faceplate.
- 120V/277V.
- Sturdy ABS plastic housing.
- · Side, top or back mounting.
- cUL or ETL listed.

#### **Technical Details**

Warranty: EELED series is 1 year warranty.

## **Specifications**

Damp Location ETL Listed

#### **Options**

Date:







Green Letters, Battery Backup

Red Letters, Battery Backup

Green Letters, 2 Circuit for Generator Use







Red Letters, 2 Circuit for Generator Use

Green Letters, Without Battery Backup

Red Letters, Without Battery Backup





Green Letters, Black Housing, Battery Backup Red Letters, Black Housing, Battery Backup

#### **EELED Dimensions**



# **EELE1 Dimensions**



### **Product Number**

| Item  | Description                 |  |
|-------|-----------------------------|--|
| EELE1 | Red Letters, Battery Backup |  |