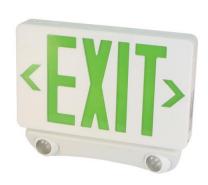

# LED Exit Sign and LED Emergency Light Combo

### **Features**

- Injection-molded thermoplastic ABC and PC housing resist impacts, scratches and corrosion.
- Red or green letters, 6" letter height with 3/4" stroke. Single or double face configuration.
- Two fully adjustable LED emergency heads.
- 120/277V AC Dual voltage operation. Low power consumption 2.8 watts at normal operation (2 x 1W heads).
- Ni-Cad Battery 4.8V 1.0Ah. 90 minutes battery backup.
- Universal back, side, or ceiling mounting.
- Housing snaps to canopy with simple twist, locking it tightly and securely.
- cUL listed.

### **Options**

Red

Green