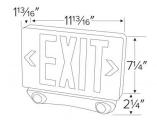

| Project name: |  |
|---------------|--|
| Fixture type: |  |
| Date:         |  |

# LED Exit Sign and LED Emergency Light Combo



### **Features**

- Injection-molded thermoplastic ABC and PC housing resist impacts, scratches and corrosion.
- Red or green letters, 6" letter height with 3/4" stroke. Single or double face configuration.
- Two fully adjustable LED emergency heads.
- 120/277V AC Dual voltage operation. Low power consumption 2.8 watts at normal operation (2 x 1W heads).
- Ni-Cad Battery 4.8V 1.0Ah. 90 minutes battery backup.
- Universal back, side, or ceiling mounting.
- Housing snaps to canopy with simple twist, locking it tightly and securely.
- cUL listed.

## **Specifications**

Voltage 120/277V

### **Options**





Red

Green

#### **Dimensions**



### **Product Number**

| Item   | Description | Voltage  |
|--------|-------------|----------|
| EE85HR | Red Letters | 120/277V |