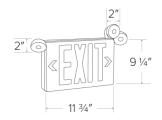

| Project name: |
|---------------|
| Fixture type: |
| Date·         |

# LED Exit Sign and LED Emergency Light Combo



## **Features**

- Injection-molded thermoplastic ABC and PC housing resist impacts, scratches and corrosion.
- Red or green letters, 6" letter height with 3/4" stroke. Single or double face configuration.
- Two fully adjustable LED emergency heads.
- 120/277V AC Dual voltage operation. Low power consumption 2.8 watts at normal operation (2 x 1W heads).
- Ni-Cad Battery 4.8V 1.0Ah. 90 minutes battery backup.
- Universal back, side, or ceiling mounting.
- Housing snaps to canopy with simple twist, locking it tightly and securely.
- cUL listed.

## **Specifications**

Voltage 120/277V

# **Options**



### **Dimensions**



#### **Product Numbers**

| Item    | Description         | Voltage  |
|---------|---------------------|----------|
| EE86HG  | Green Letters       | 120/277V |
| EE85HR  | Red Letters         | 120/277V |
| EE86HRG | Red & Green Letters | 120/277V |