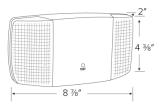

| Project name: |
|---------------|
| Fixture type: |
| Date:         |

# **LED Emergency Light**



## **Features**

- Emergency lighting solution to keep exit routes safe and illuminated
- Emergency Light with two 1W LED glare-free light heads
- 120/277V
- 90 minutes of emergency operation
- Sturdy thermoplastic housing
- Suitable for wall and ceiling mount
- · Test switch and battery charging indicator
- cUL listed for damp locations

## **Specifications**

| Wattage   | 2W       |
|-----------|----------|
| Voltage   | 120/277V |
| Lamp Type | LED      |

#### **Dimensions**



#### **Product Numbers**

| Item   | Lamp type | Watts | Voltage  | Finish    |
|--------|-----------|-------|----------|-----------|
| EE71LD | LED       | 2W    | 120/277V | All White |