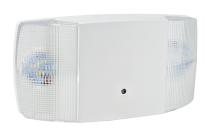

# **LED Emergency Light**

## **Features**

- Emergency lighting solution to keep exit routes safe and illuminated
- Emergency Light with two 1W LED glare-free light heads
- 120/277V
- 90 minutes of emergency operation
- Sturdy thermoplastic housing
- Suitable for wall and ceiling mount
- · Test switch and battery charging indicator
- cUL listed for damp locations