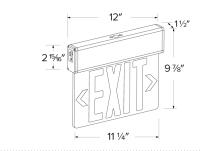

| Project name: |  |  |
|---------------|--|--|
| Fixture type: |  |  |
| Date:         |  |  |

# LED Edge Lit Exit Sign with Battery Backup



#### **Features**

- Single clear acrylic face or Double mirrored acrylic faced LED Exit Signs
- Green or Red letters and arrows
- 120V/277V with 90 min. emergency battery backup
- · 24 hrs rechargeable after been discharged
- Test switch and charge rate indicator
- Wall or ceiling mount
- cUL listed
- CA Title 20 Certified

# **Specifications**

Lamp Type LEI

## **Options**



### **Dimensions**



#### **Product Numbers**

| Item      | Description | Lamp type | Finish              |
|-----------|-------------|-----------|---------------------|
| EDGLIT1RG | Single Face | LED       | Red & Green Letters |
| EDGLIT2RG | Double Face | LED       | Red & Green Letters |