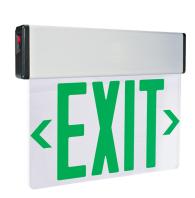

# LED Edge Lit Exit Sign with Battery Backup

#### **Features**

- Single clear acrylic face or Double mirrored acrylic faced LED Exit Signs
- Green or Red letters and arrows
- 120V/277V with 90 min. emergency battery backup
- · 24 hrs rechargeable after been discharged
- Test switch and charge rate indicator
- Wall or ceiling mount
- cUL listed
- CA Title 20 Certified