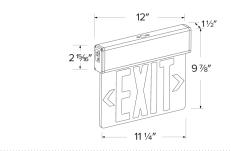

| Project name: |
|---------------|
| Fixture type: |
| Date:         |

# LED Edge Lit Exit Sign with Battery Backup



### **Features**

- Single clear acrylic face or Double mirrored acrylic faced LED Exit Signs
- Green or Red letters and arrows
- 120V/277V with 90 min. emergency battery backup
- 24 hrs rechargeable after been discharged
- Test switch and charge rate indicator
- Wall or ceiling mount
- cUL listed
- CA Title 20 Certified

# **Specifications**

Lamp Type LE

## **Options**



Green Red

# **Dimensions**



### **Product Number**

| Item      | Description | Lamp type | Finish              |
|-----------|-------------|-----------|---------------------|
| EDGLIT1RG | Single Face | LED       | Red & Green Letters |