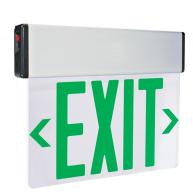

# LED Edge Lit Exit Sign with Battery Backup

### **Features**

- Single clear acrylic face or Double mirrored acrylic faced LED Exit Signs
- Green or Red letters and arrows
- 120V/277V with 90 min. emergency battery backup
- 24 hrs rechargeable after been discharged
- Test switch and charge rate indicator
- Wall or ceiling mount
- cUL listed
- CA Title 20 Certified