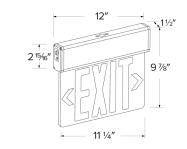

| _ | Project name: |
|---|---------------|
|   | Fixture type: |
| • | Date:         |

# LED Edge Lit Exit Sign with Battery Backup



#### **Features**

- Single clear acrylic face or Double mirrored acrylic faced LED Exit Signs
- Green or Red letters and arrows
- 120V/277V with 90 min. emergency battery backup
- · 24 hrs rechargeable after been discharged
- · Test switch and charge rate indicator
- Wall or ceiling mount
- cUL listed
- CA Title 20 Certified

# **Specifications**

Lamp Type LEI

### **Options**



## **Dimensions**



#### **Product Numbers**

| Item      | Description | Lamp type | Finish              |
|-----------|-------------|-----------|---------------------|
| EDGLIT1RG | Single Face | LED       | Red & Green Letters |
| EDGLIT2RG | Double Face | LED       | Red & Green Letters |