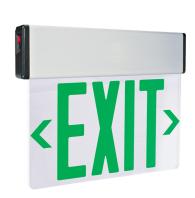

# LED Edge Lit Exit Sign with Battery Backup

#### **Features**

- Single clear acrylic face or Double mirrored acrylic faced LED Exit Signs
- Green or Red letters and arrows
- 120V/277V with 90 min. emergency battery backup
- · 24 hrs rechargeable after been discharged
- · Test switch and charge rate indicator
- Wall or ceiling mount
- cUL listed
- CA Title 20 Certified