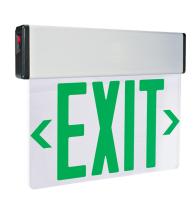

# LED Edge Lit Exit Sign with Battery Backup

### **Features**

- Single clear acrylic face or Double mirrored acrylic faced LED Exit Signs
- Green or Red letters and arrows
- 120V/277V with 90 min. emergency battery backup
- 24 hrs rechargeable after been discharged
- Test switch and charge rate indicator
- Wall or ceiling mount
- cUL listed
- CA Title 20 Certified