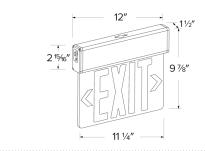

| Project name: |  |
|---------------|--|
| Fixture type: |  |
| Date:         |  |

# LED Edge Lit Exit Sign with Battery Backup



### **Features**

- Single clear acrylic face or Double mirrored acrylic faced LED Exit Signs
- Green or Red letters and arrows
- 120V/277V with 90 min. emergency battery backup
- 24 hrs rechargeable after been discharged
- Test switch and charge rate indicator
- Wall or ceiling mount
- cUL listed
- CA Title 20 Certified

# **Specifications**

Lamp Type LEI

# **Options**



## **Dimensions**



### **Product Numbers**

| Item      | Description | Lamp type | Finish              |
|-----------|-------------|-----------|---------------------|
| EDGLIT1RG | Single Face | LED       | Red & Green Letters |
| EDGLIT2RG | Double Face | LED       | Red & Green Letters |