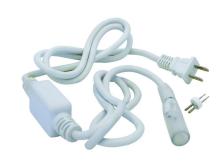

## **Features**

Controllers, Power cord, Connectors, Clip, End cap, Channel and Splice.

Mini Controller - 8 functions, 95 ft MAX, cUL listed for LED Duralights.

Controller - has power cord and rope light connector, 10 functions (Voice Activating Mode), 600 ft MAX, for LED Duralights.

## **Product Numbers**

| Item   | Description            |
|--------|------------------------|
| EPCLED | Power Cord for EDU2LED |
| EPNLED | Power Connector        |
| EPS2   | Splice Connector       |
| EPT2   | Tee Connector          |
| EPMT   | Plastic Mounting Clips |
| EPEN   | End Cap                |
| EPCH   | 6' Channel             |
| EPIN   | Invisible Splice       |
|        |                        |