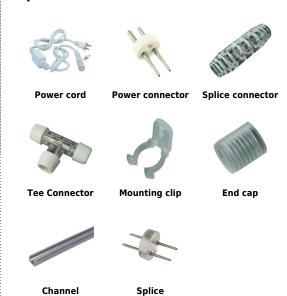

## **Features**

Controllers, Power cord, Connectors, Clip, End cap, Channel and Splice.

Mini Controller - 8 functions, 95 ft MAX, cUL listed for LED Duralights.

Controller - has power cord and rope light connector, 10 functions (Voice Activating Mode), 600 ft MAX, for LED Duralights.

## **Product Numbers**

| Item   | Description            |
|--------|------------------------|
| EPCLED | Power Cord for EDU2LED |
| EPNLED | Power Connector        |
| EPS2   | Splice Connector       |
| EPT2   | Tee Connector          |
| EPMT   | Plastic Mounting Clips |
| EPEN   | End Cap                |
| EPCH   | 6' Channel             |
| EPIN   | Invisible Splice       |
|        |                        |