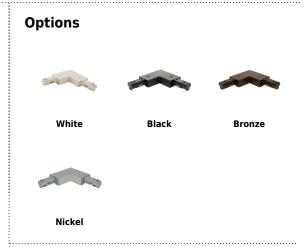

## **Product Numbers**

| Item    | Finish     |  |
|---------|------------|--|
| EP804B  | All Black  |  |
| EP804BZ | All Bronze |  |
| EP804N  | Nickel     |  |
| EP804W  | All White  |  |
|         |            |  |