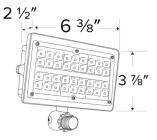

nents ensure ELCO floodlights will provide years of solid performance in almost any weather



#### **Features**

- · Die-cast Aluminum Housing.
- Durable dark bronze coat finish.
- Knuckle mount for mounting on junction boxes or pipes.
- Trunnion mount for mounting on buildings, walls or flat surfaces. Trunnion mount availale upon request.
- 7H x 6V beam angle.
- Clear optic lens.
- 120/277V AC.
- 5000K, CRI70+, 60Hz.
- Photocell available upon request.

### **Specifications**

| Wattage      | 60W        |
|--------------|------------|
| Lumens       | 8000 lm    |
| Voltage      | 120/277V   |
| Color Temp.  | 5000K      |
| Lamp Type    | LED        |
| CRI          | 70+        |
| Power Factor | > 0.9      |
| Wet Location | cUL Listed |
|              |            |

### **Small**



### **Technical Details**

Lamp: Array LED, CRI 70+ Optics: Clear optic lens

Construction: Die-cast aluminum housing. Dark bronze powder coated finish. Impact, corrosion, and UV resistant

Electrical: Constant current 120/277V AC Driver with a power factor > 0.9. Ambient operating temperature: -40°F (-40°C) to 113°F (45°C). Standard input wattage: 15W (50W metal halide equivalent)

Listings: cUL listed for wet locations. LM-80 certified. IP65 rated.

Warranty: ELCO Lighting warrants products will be free from defects in materials and workmanship for a period of 5 years

### Medium



### **Product Number**

| Item     | Lamp<br>type | Lumens  | ССТ   | Watts | Voltage  | Finish         |
|----------|--------------|---------|-------|-------|----------|----------------|
| EFL6050M | LED