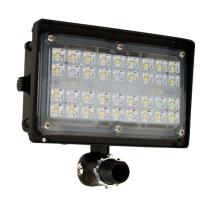

# **Knuckle Mount LED Floodlights**

Small & Medium LED floodlights are ideal for illuminating building facades, wall washing building exteriors, sign lighting, landscape lighting, and improving building security. Heavy-duty die-cast aluminum construction and high quality components ensure ELCO floodlights will provide years of solid performance in almost any weather

#### **Features**

- · Die-cast Aluminum Housing.
- Durable dark bronze coat finish.
- Knuckle mount for mounting on junction boxes or pipes.
- Trunnion mount for mounting on buildings, walls or flat surfaces. Trunnion mount availale upon request.
- 7H x 6V beam angle.
- Clear optic lens.
- 120/277V AC.
- 5000K, CRI70+, 60Hz.
- Photocell available upon request.