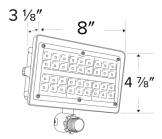

20/277V   |
| Color Temp.  | 5000K      |
| Lamp Type    | LED        |
| CRI          | 70+        |
| Power Factor | > 0.9      |
| Wet Location | cUL Listed |
|              |            |

### **Small**



### **Technical Details**

Lamp: Array LED, CRI 70+ Optics: Clear optic lens

Construction: Die-cast aluminum housing. Dark bronze powder coated finish. Impact, corrosion, and UV resistant

Electrical: Constant current 120/277V AC Driver with a power factor > 0.9. Ambient operating temperature: -40°F (-40°C) to 113°F (45°C). Standard input wattage: 15W (50W metal halide equivalent)

Listings: cUL listed for wet locations. LM-80 certified. IP65 rated.

Warranty: ELCO Lighting warrants products will be free from defects in materials and workmanship for a period of 5 years

### Medium



### **Product Number**

| Item     | Lamp<br>type | Lumens  | ССТ   | Watts | Voltage  | Finish         |
|----------|--------------|---------|-------|-------|----------|----------------|
| EFL6050M | LED          | 8000 lm | 5000K | 60W   | 120/277V | Dark<br>Bronze |

## Product Number Builder Example: EFL1550S

| Knuckle Mount LED Floodlights | Wattage                     | Color Temp.                      |   | Size            |
|-------------------------------|-----------------------------|----------------------------------|---|-----------------|
| EFL                           |                             |                                  |   |                 |
|                               | <b>15</b> 15W (Small Only)  | <br><b>40</b> 4000K (EFL27 Only) | s | Small