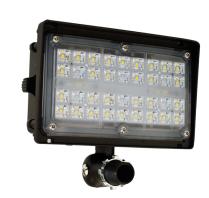

## Medium

## Technical Details Med

Lamp: Array LED, CRI 70+Optics: Clear optic lens

**Construction:** Die-cast aluminum housing. Dark bronze powder coated finish. Impact, corrosion, and UV resistant

**Electrical:** Constant current 120/277V AC Driver with a power factor > 0.9. Ambient operating temperature: -40°F (-40°C) to 113°F (45°C). Standard input wattage: 15W (50W metal halide equivalent)

Listings: cUL listed for wet locations. LM-80 certified. IP65 rated.

**Warranty:** ELCO Lighting warrants products will be free from defects in materials and workmanship for a period of 5 years