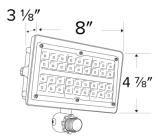

7V   |
| Color Temp.  | 5000K      |
| Lamp Type    | LED        |
| CRI          | 70+        |
| Power Factor | > 0.9      |
| Wet Location | cUL Listed |
|              |            |

### Small



## Technical Details Med

Lamp: Array LED, CRI 70+Optics: Clear optic lens

**Construction:** Die-cast aluminum housing. Dark bronze powder coated finish. Impact, corrosion, and UV resistant

**Electrical:** Constant current 120/277V AC Driver with a power factor > 0.9. Ambient operating temperature: -40°F (-40°C) to 113°F (45°C). Standard input wattage: 15W (50W metal halide equivalent)

Listings: cUL listed for wet locations. LM-80 certified. IP65 rated.

**Warranty:** ELCO Lighting warrants products will be free from defects in materials and workmanship for a period of 5 years

## Medium



## **Product Number**

| Item     | Lamp<br>type | Lumens  | ССТ   | Watts | Voltage  | Finish         |
|----------|--------------|---------|-------|-------|----------|----------------|
| EFL2750S | LED          | 3600 lm | 5000K | 27W   | 120/277V | Dark<br>Bronze |

## Product Number Builder Example: EFL1550S

| Knuckle Mount LED Floodlights | Wattage                     | Color Temp.                      |   | Size            |
|-------------------------------|-----------------------------|----------------------------------|---|-----------------|
| EFL                           |                             |                                  |   |                 |
|                               | <b>15</b> 15W (Small Only)  | <br><b>40</b> 4000K (EFL27 Only) | s | Small           |