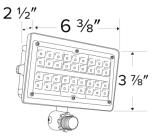

s ensure ELCO floodlights will provide years of solid performance in almost any weather condition.



#### **Features**

- Die-cast Aluminum Housing.
- Durable dark bronze coat finish.
- Knuckle mount for mounting on junction boxes or pipes.
- Trunnion mount for mounting on buildings, walls or flat surfaces. Trunnion mount availale upon request.
- 7H x 6V beam angle.
- Clear optic lens.
- 120/277V AC.
- 5000K, CRI70+, 60Hz.
- Photocell available upon request.

## **Specifications**

| Wattage      | 27W        |
|--------------|------------|
| Lumens       | 3600 lm    |
| Voltage      | 120/277V   |
| Color Temp.  | 5000K      |
| Lamp Type    | LED        |
| CRI          | 70+        |
| Power Factor | > 0.9      |
| Wet Location | cUL Listed |
|              |            |

### Small



## Technical Details Med

Lamp: Array LED, CRI 70+Optics: Clear optic lens

**Construction:** Die-cast aluminum housing. Dark bronze powder coated finish. Impact, corrosion, and UV resistant

**Electrical:** Constant current 120/277V AC Driver with a power factor > 0.9. Ambient operating temperature: -40°F (-40°C) to 113°F (45°C). Standard input wattage: 15W (50W metal halide equivalent)

Listings: cUL listed for wet locations. LM-80 certified. IP65 rated.

**Warranty:** ELCO Lighting warrants products will be free from defects in materials and workmanship for a period of 5 years

## Medium



## **Product Number**

| Item     | Lamp<br>type | Lumens  | ССТ   | Watts | Voltage  | Finish         |
|----------|--------------|---------|-------|-------|----------|----------------|
| EFL2750S