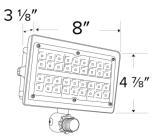

## **Medium**

## Technical Details Med

Lamp: Array LED, CRI 70+

Optics: Clear optic lens

**Construction:** Die-cast aluminum housing. Dark bronze powder coated finish. Impact, corrosion, and UV resistant

**Electrical:** Constant current 120/277V AC Driver with a power factor > 0.9. Ambient operating temperature: -40°F (-40°C) to 113°F (45°C). Standard input wattage: 15W (50W metal halide equivalent)

Listings: cUL listed for wet locations. LM-80 certified. IP65 rated.

**Warranty:** ELCO Lighting warrants products will be free from defects in materials and workmanship for a period of 5 years