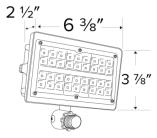

## Small

## **Specifications**

| Wattage      | 27W        |
|--------------|------------|
| Lumens       | 3400 lm    |
| Voltage      | 120/277V   |
| Color Temp.  | 4000K      |
| Lamp Type    | LED        |
| CRI          | 70+        |
| Power Factor | > 0.9      |
| Wet Location | cUL Listed |
|              |            |