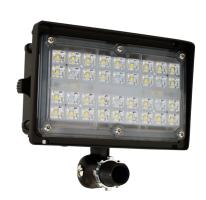

# **Knuckle Mount LED Floodlights**

Small & Medium LED floodlights are ideal for illuminating building facades, wall washing building exteriors, sign lighting, landscape lighting, and improving building security. Heavy-duty die-cast aluminum construction and high quality components ensure ELCO floodlights will provide years of solid performance in almost any weather condition.

#### **Features**

- Die-cast Aluminum Housing.
- Durable dark bronze coat finish.
- Knuckle mount for mounting on junction boxes or pipes.
- Trunnion mount for mounting on buildings, walls or flat surfaces. Trunnion mount availale upon request.
- 7H x 6V beam angle.
- Clear optic lens.
- 120/277V AC.
- 5000K, CRI70+, 60Hz.
- Photocell available upon request.