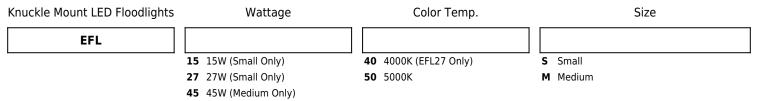

### **Product Number**

| Item     | Lamp<br>type | Lumens  | сст   | Watts | Voltage  | Finish         |
|----------|--------------|---------|-------|-------|----------|----------------|
| EFL1550S | LED          | 2000 lm | 5000K | 15W   | 120/277V | Dark<br>Bronze |

## Product Number Builder Example: EFL1550S

60 60W (Medium Only)

2042 E. Vernon Ave., Vernon, CA 90058 • Tel (323) 231-2600 Fax (323) 231-3200 • elcolighting.com © ELCO Lighting 2024. All rights reserved • Rev. 01 Oct 2024 • ELCO Lighting reserves the right to make specification and design changes without notice.