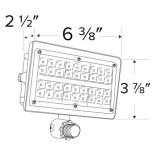

ts will provide years of solid performance in almost any weather condition.



#### **Features**

- Die-cast Aluminum Housing.
- Durable dark bronze coat finish.
- Knuckle mount for mounting on junction boxes or pipes.
  Trunnion mount for mounting on buildings, walls or flat
- Trunnion mount for mounting on buildings, wais or in surfaces. Trunnion mount availale upon request.
- 7H x 6V beam angle.
- Clear optic lens.
- 120/277V AC.
- 5000K, CRI70+, 60Hz.
- Photocell available upon request.

### Specifications

| Wattage      | 15W        |
|--------------|------------|
| Lumens       | 2000 lm    |
| Voltage      | 120/277V   |
| Color Temp.  | 5000K      |
| Lamp Type    | LED        |
| CRI          | 70+        |
| Power Factor | > 0.9      |
| Wet Location | cUL Listed |

#### Small



8"

4 1⁄8″

#### Medium



Optics: Clear optic lens

**Construction:** Die-cast aluminum housing. Dark bronze powder coated finish. Impact, corrosion, and UV resistant

**Electrical:** Constant current 120/277V AC Driver with a power factor > 0.9. Ambient operating temperature: -40°F (-40°C) to 113°F (45°C). Standard input wattage: 15W (50W metal halide equivalent)

Listings: cUL listed for wet locations. LM-80 certified. IP65 rated.

Warranty: ELCO Lighting warrants products will be free from defects in materials and workmanship for a period of 5 years

# -

3 1/8

### **Product Number**

| Item     | Lamp<br>type | Lumens  | сст   | Watts | Voltage  | Finish         |
|----------|--------------|---------|-------|-------|----------|----------------|
| EFL1550S | LED          | 2000 lm |