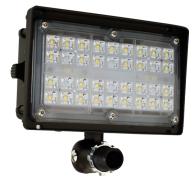

# Knuckle Mount LED Floodlights

Small & Medium LED floodlights are ideal for illuminating building facades, wall washing building exteriors, sign lighting, landscape lighting, and improving building security. Heavy-duty die-cast aluminum construction and high quality components ensure ELCO floodlights will provide years of solid performance in almost any weather condition.

#### **Features**

- Die-cast Aluminum Housing.
- Durable dark bronze coat finish.
- Knuckle mount for mounting on junction boxes or pipes.
  Trunnion mount for mounting on buildings, walls or flat
- Trunnion mount for mounting on buildings, wais or in surfaces. Trunnion mount availale upon request.
- 7H x 6V beam angle.
- Clear optic lens.
- 120/277V AC.
- 5000K, CRI70+, 60Hz.
- Photocell available upon request.