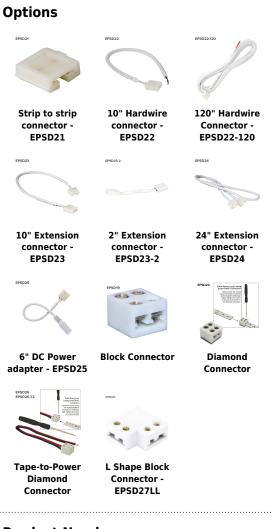

## Features

**NOTE:** Tape Light Accessories compatible for **10mm** Tape Lights (not E80)

- EPSD21 Strip-to-Strip Connector for connecting (2) tape lights together. 5/8" Sq. X 1/4"
- EPSD22 10" Hardwire Connector for connecting tape lights to LED Driver
- EPSD22-120 120" Hardwire Connector for connecting tape lights to LED Driver
- EPSD23 10" Extension Connector for connecting (2) tape lights at a distance of 10 inches
- EPSD23-2 2" Extension Connector for connecting (2) tape lights at a distance of 2 inches
- EPSD24 24" Extension Connector for connecting (2) tape lights at a distance of 24 inches
- EPSD25 DC Power Adapter for connecing tape light to plug in power supplies
- EPSD19 Screw down connector for connecting tape light to wire. 3/8"W x 7/16" X 5/16" Height
- EPSD20 For connecing (2) tape lights together without any soldering. 3/8" Sq. X 5/16" Height
- EPSD26 For use as lead wire to tape light connector with 6" of wire and flat head
- EPSD26-60 For use as lead wire to tape light connector with 60" of wire and flat head
- EPSD26-72 For use as lead wire to tape light connector with 72" of wire and flat head
- EPSD27L L Shape block connector for 10MM tape. 11/16" Sq. X 5/16" Height