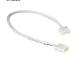

## **Features**

NOTE: Tape Light Accessories compatible for 10mm Tape Lights (not E80)

- EPSD21 Strip-to-Strip Connector for connecting (2) tape lights together. 5/8" Sq. X 1/4"
- EPSD22 10" Hardwire Connector for connecting tape lights to LED Driver
- EPSD22-120 120" Hardwire Connector for connecting tape lights to LED Driver
- EPSD23 10" Extension Connector for connecting (2) tape lights at a distance of 10 inches
- EPSD23-2 2" Extension Connector for connecting (2) tape lights at a distance of 2 inches
- EPSD24 24" Extension Connector for connecting (2) tape lights at a distance of 24 inches
- EPSD25 DC Power Adapter for connecing tape light to plug in power supplies
- EPSD19 Screw down connector for connecting tape light to wire. 3/8"W x 7/16" X 5/16" Height
- EPSD20 For connecing (2) tape lights together without any soldering. 3/8" Sq. X 5/16" Height
- EPSD26 For use as lead wire to tape light connector with 6" of wire and flat head
- EPSD26-60 For use as lead wire to tape light connector with 60" of wire and flat head
- EPSD26-72 For use as lead wire to tape light connector with 72" of wire and flat head
- EPSD27L L Shape block connector for 10MM tape. 11/16" Sq. X 5/16" Height

## **Options**

Project name:

Strip to strip connector -EPSD21

10" Extension connector -EPSD23

6" DC Power adapter - EPSD25

10" Hardwire connector -EPSD22

2" Extension connector -EPSD23-2

**Block Connector** 