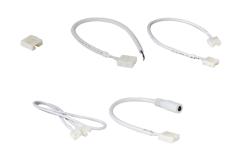

## **Features**

NOTE: Tape Light Accessories compatible for 10mm Tape Lights (not E80)

- EPSD21 Strip-to-Strip Connector for connecting (2) tape lights together. 5/8" Sq. X 1/4"
- EPSD22 10" Hardwire Connector for connecting tape lights to LED Driver
- EPSD22-120 120" Hardwire Connector for connecting tape lights to LED Driver
- EPSD23 10" Extension Connector for connecting (2) tape lights at a distance of 10 inches
- EPSD23-2 2" Extension Connector for connecting (2) tape lights at a distance of 2 inches
- EPSD24 24" Extension Connector for connecting (2) tape lights at a distance of 24 inches
- EPSD25 DC Power Adapter for connecing tape light to plug in power supplies
- EPSD19 Screw down connector for connecting tape light to wire. 3/8"W x 7/16" X 5/16" Height
- EPSD20 For connecing (2) tape lights together without any soldering. 3/8" Sq. X 5/16" Height
- EPSD26 For use as lead wire to tape light connector with 6" of wire and flat head
- EPSD26-60 For use as lead wire to tape light connector with 60" of wire and flat head
- EPSD26-72 For use as lead wire to tape light connector with 72" of wire and flat head
- EPSD27L L Shape block connector for 10MM tape. 11/16" Sq. X 5/16" Height

## **Options**

Project name:

Strip to strip connector -EPSD21

10" Extension connector -EPSD23

6" DC Power adapter - EPSD25

10" Hardwire connector -EPSD22

2" Extension connector -EPSD23-2

**Block Connector** 

Diamond Connector

120" Hardwire

Connector -

EPSD22-120

24" Extension

connector ·

EPSD24

Tape-to-Power Diamond Connector