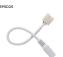

## **Features**

NOTE: Tape Light Accessories compatible for 10mm Tape Lights (not E80)

- EPSD21 Strip-to-Strip Connector for connecting (2) tape lights together. 5/8" Sq. X 1/4"
- EPSD22 10" Hardwire Connector for connecting tape lights to LED Driver
- EPSD22-120 120" Hardwire Connector for connecting tape lights to LED Driver
- EPSD23 10" Extension Connector for connecting (2) tape lights at a distance of 10 inches
- EPSD23-2 2" Extension Connector for connecting (2) tape lights at a distance of 2 inches
- EPSD24 24" Extension Connector for connecting (2) tape lights at a distance of 24 inches
- EPSD25 DC Power Adapter for connecing tape light to plug in power supplies
- EPSD19 Screw down connector for connecting tape light to wire. 3/8"W x 7/16" X 5/16" Height
- EPSD20 For connecing (2) tape lights together without any soldering. 3/8" Sq. X 5/16" Height
- EPSD26 For use as lead wire to tape light connector with 6" of wire and flat head
- EPSD26-60 For use as lead wire to tape light connector with 60" of wire and flat head
- EPSD26-72 For use as lead wire to tape light connector with 72" of wire and flat head
- EPSD27L L Shape block connector for 10MM tape. 11/16" Sq. X 5/16" Height

## **Options**

Project name:

Strip to strip connector -EPSD21

10" Extension connector -EPSD23

6" DC Power adapter - EPSD25

10" Hardwire connector -EPSD22

2" Extension connector -EPSD23-2

**Block Connector** 

L Shape Block Connector -

EPSD27LL

**Product Number** 

| Item   | Description         |
|--------|---------------------|
| EPSD25 | 6" DC Power adapter |