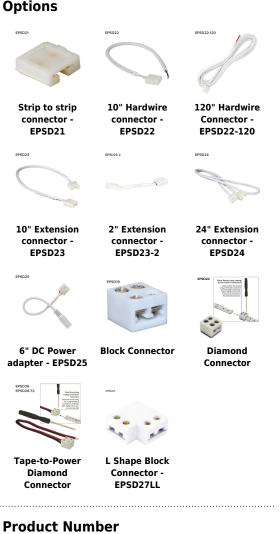

## Features

NOTE: Tape Light Accessories compatible for 10mm Tape Lights (not E80)

- EPSD21 Strip-to-Strip Connector for connecting (2) ٠ tape lights together. 5/8" Sq. X 1/4"
- EPSD22 10" Hardwire Connector for connecting tape lights to LED Driver
- EPSD22-120 120" Hardwire Connector for connecting tape lights to LED Driver
- EPSD23 10" Extension Connector for connecting (2) tape lights at a distance of 10 inches
- EPSD23-2 2" Extension Connector for connecting (2) • tape lights at a distance of 2 inches
- EPSD24 24" Extension Connector for connecting (2) • tape lights at a distance of 24 inches
- EPSD25 DC Power Adapter for connecing tape light to . plug in power supplies
- EPSD19 Screw down connector for connecting tape light to wire. 3/8"W x 7/16" X 5/16" Height
- EPSD20 For connecing (2) tape lights together without any soldering. 3/8" Sq. X 5/16" Height
- EPSD26 For use as lead wire to tape light connector • with 6" of wire and flat head
- EPSD26-60 For use as lead wire to tape light connector with 60" of wire and flat head
- EPSD26-72 For use as lead wire to tape light connector with 72" of wire and flat head
- EPSD27L L Shape block connector for 10MM tape. 11/16" Sq. X 5/16" Height