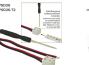

## **Features**

NOTE: Tape Light Accessories compatible for 10mm Tape Lights (not E80)

- EPSD21 Strip-to-Strip Connector for connecting (2) tape lights together. 5/8" Sq. X 1/4"
- EPSD22 10" Hardwire Connector for connecting tape lights to LED Driver
- EPSD22-120 120" Hardwire Connector for connecting tape lights to LED Driver
- EPSD23 10" Extension Connector for connecting (2) tape lights at a distance of 10 inches
- EPSD23-2 2" Extension Connector for connecting (2) tape lights at a distance of 2 inches
- EPSD24 24" Extension Connector for connecting (2) tape lights at a distance of 24 inches
- EPSD25 DC Power Adapter for connecing tape light to plug in power supplies
- EPSD19 Screw down connector for connecting tape light to wire. 3/8"W x 7/16" X 5/16" Height
- EPSD20 For connecing (2) tape lights together without any soldering. 3/8" Sq. X 5/16" Height
- EPSD26 For use as lead wire to tape light connector with 6" of wire and flat head
- EPSD26-60 For use as lead wire to tape light connector with 60" of wire and flat head
- EPSD26-72 For use as lead wire to tape light connector with 72" of wire and flat head
- EPSD27L L Shape block connector for 10MM tape. 11/16" Sq. X 5/16" Height

## **Product Number**

Description Item EPSD22 10" Hardwire connector