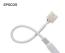

ches
- EPSD24 24" Extension Connector for connecting (2) tape lights at a distance of 24 inches
- EPSD25 DC Power Adapter for connecing tape light to plug in power supplies
- EPSD19 Screw down connector for connecting tape light to wire. 3/8"W x 7/16" X 5/16" Height
- EPSD20 For connecing (2) tape lights together without any soldering. 3/8" Sq. X 5/16" Height
- EPSD26 For use as lead wire to tape light connector with 6" of wire and flat head
- EPSD26-60 For use as lead wire to tape light connector with 60" of wire and flat head
- EPSD26-72 For use as lead wire to tape light connector with 72" of wire and flat head
- EPSD27L L Shape block connector for 10MM tape. 11/16" Sq. X 5/16" Height

## **Options**



10" Hardwire Strip to strip connector -EPSD21





10" Extension connector -EPSD23



adapter - EPSD25



connector -EPSD22





2" Extension connector -EPSD23-2



6" DC Power



**Block Connector** 



24" Extension

connector ·

EPSD24

120" Hardwire

Connector -

EPSD22-120

Diamond Connector



Tape-to-Power Diamond Connector



L Shape Block Connector -EPSD27LL

## **Product Number**

Description Item EPSD22 10" Hardwire connector