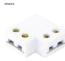

## **Features**

NOTE: Tape Light Accessories compatible for 10mm Tape Lights (not E80)

- EPSD21 Strip-to-Strip Connector for connecting (2) tape lights together. 5/8" Sq. X 1/4"
- EPSD22 10" Hardwire Connector for connecting tape lights to LED Driver
- EPSD22-120 120" Hardwire Connector for connecting tape lights to LED Driver
- EPSD23 10" Extension Connector for connecting (2) tape lights at a distance of 10 inches
- EPSD23-2 2" Extension Connector for connecting (2) tape lights at a distance of 2 inches
- EPSD24 24" Extension Connector for connecting (2) tape lights at a distance of 24 inches
- EPSD25 DC Power Adapter for connecing tape light to plug in power supplies
- EPSD19 Screw down connector for connecting tape light to wire. 3/8"W x 7/16" X 5/16" Height
- EPSD20 For connecing (2) tape lights together without any soldering. 3/8" Sq. X 5/16" Height
- EPSD26 For use as lead wire to tape light connector with 6" of wire and flat head
- EPSD26-60 For use as lead wire to tape light connector with 60" of wire and flat head
- EPSD26-72 For use as lead wire to tape light connector with 72" of wire and flat head
- EPSD27L L Shape block connector for 10MM tape. 11/16" Sq. X 5/16" Height

L Shape Block Connector -EPSD27LL