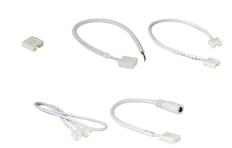

## **Indoor Tape Light Accessories**

Tape Light Accessories compatible for 10mm Tape Lights (not E80)

Indoor Tape Light Accessories

## **Features**

NOTE: Tape Light Accessories compatible for 10mm Tape Lights (not E80)

- EPSD21 Strip-to-Strip Connector for connecting (2) tape lights together. 5/8" Sq. X 1/4"
- EPSD22 10" Hardwire Connector for connecting tape lights to LED Driver
- EPSD22-120 120" Hardwire Connector for connecting tape lights to LED Driver
- EPSD23 10" Extension Connector for connecting (2) tape lights at a distance of 10 inches
- EPSD23-2 2" Extension Connector for connecting (2) tape lights at a distance of 2 inches
- EPSD24 24" Extension Connector for connecting (2) tape lights at a distance of 24 inches
- EPSD25 DC Power Adapter for connecing tape light to plug in power supplies
- EPSD19 Screw down connector for connecting tape light to wire. 3/8"W x 7/16" X 5/16" Height
- EPSD20 For connecing (2) tape lights together without any soldering. 3/8" Sq. X 5/16" Height
- EPSD26 For use as lead wire to tape light connector with 6" of wire and flat head
- EPSD26-60 For use as lead wire to tape light connector with 60" of wire and flat head
- EPSD26-72 For use as lead wire to tape light connector with 72" of wire and flat head
- EPSD27L L Shape block connector for 10MM tape. 11/16" Sq. X 5/16" Height

## **Options**

10" Hardwire Strip to strip connector -EPSD21

10" Extension connector -EPSD23

adapter - EPSD25

connector -EPSD22

2" Extension connector -EPSD23-2

6" DC Power

**Block Connector** 