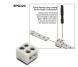

## **Features**

NOTE: Tape Light Accessories compatible for 10mm Tape Lights (not E80)

- EPSD21 Strip-to-Strip Connector for connecting (2) tape lights together. 5/8" Sq. X 1/4"
- EPSD22 10" Hardwire Connector for connecting tape lights to LED Driver
- EPSD22-120 120" Hardwire Connector for connecting tape lights to LED Driver
- EPSD23 10" Extension Connector for connecting (2) tape lights at a distance of 10 inches
- EPSD23-2 2" Extension Connector for connecting (2) tape lights at a distance of 2 inches
- EPSD24 24" Extension Connector for connecting (2) tape lights at a distance of 24 inches
- EPSD25 DC Power Adapter for connecing tape light to plug in power supplies
- EPSD19 Screw down connector for connecting tape light to wire. 3/8"W x 7/16" X 5/16" Height
- EPSD20 For connecing (2) tape lights together without any soldering. 3/8" Sq. X 5/16" Height
- EPSD26 For use as lead wire to tape light connector with 6" of wire and flat head
- EPSD26-60 For use as lead wire to tape light connector with 60" of wire and flat head
- EPSD26-72 For use as lead wire to tape light connector with 72" of wire and flat head
- EPSD27L L Shape block connector for 10MM tape. 11/16" Sq. X 5/16" Height

## **Options**

10" Hardwire Strip to strip connector -EPSD21

10" Extension connector -EPSD23

adapter - EPSD25

connector -EPSD22

2" Extension connector -EPSD23-2

6" DC Power

**Block Connector** 