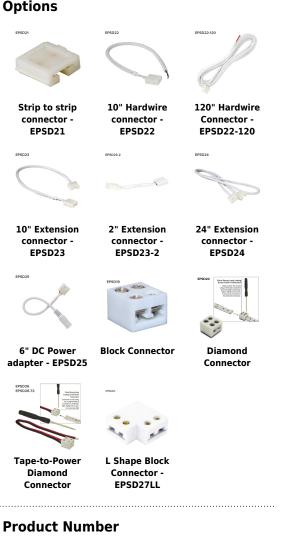

## Features

NOTE: Tape Light Accessories compatible for 10mm Tape Lights (not E80)

- EPSD21 Strip-to-Strip Connector for connecting (2) ٠ tape lights together. 5/8" Sq. X 1/4"
- EPSD22 10" Hardwire Connector for connecting tape lights to LED Driver
- EPSD22-120 120" Hardwire Connector for connecting tape lights to LED Driver
- EPSD23 10" Extension Connector for connecting (2) tape lights at a distance of 10 inches
- EPSD23-2 2" Extension Connector for connecting (2) • tape lights at a distance of 2 inches
- EPSD24 24" Extension Connector for connecting (2) • tape lights at a distance of 24 inches
- EPSD25 DC Power Adapter for connecing tape light to . plug in power supplies
- EPSD19 Screw down connector for connecting tape light to wire. 3/8"W x 7/16" X 5/16" Height
- EPSD20 For connecing (2) tape lights together without any soldering. 3/8" Sq. X 5/16" Height
- EPSD26 For use as lead wire to tape light connector • with 6" of wire and flat head
- EPSD26-60 For use as lead wire to tape light connector with 60" of wire and flat head
- EPSD26-72 For use as lead wire to tape light connector with 72" of wire and flat head
- EPSD27L L Shape block connector for 10MM tape. 11/16" Sq. X 5/16" Height