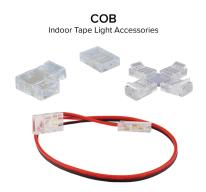

## Indoor Continuos COB Tape Light Accessories

## Features

- EPSD21CB8 Tape-to-tape light mini connector for E30CB Series
- EPSD21CB10 Tape-to-tape light mini connector for E44CB Series
- EPSD22CB8 10" Hard wire connector for E30CB Series
- EPSD22CB10 10" Hard wire connector for E44CB Series
- EPSD23CB8 Tape-to-tape with 10" wire for E30CB Series
- EPSD23CB10 Tape-to-tape with 10" wire for E44CB Series
- EPSD27LCB8 Tape-to-tape light L-Connector for E30CB Series
- EPSD27LCB10 Tape-to-tape light L-Connector for E44CB Series
- EPSD28XCB8 Tape-to-tape light X-Connector for E30CB Series
- EPSD28XCB10 Tape-to-tape light X-Connector for E44CB Series

## Options

EPSD21CB - Tapeto-tape Connector

## EPSD22CB - 10" EPSD23CB - Tape-Hard Wire to-tape with 10" Connector Wire

EPSD27LCB - Tapeto-tape L-Connector

| Item       | Description                                     |
|------------|-------------------------------------------------|
| EPSD28XCB8 | Tape-to-tape Light X-Connector for E30CB Series |

EPSD28XCB