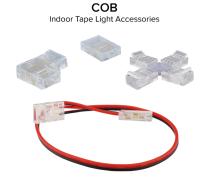

## **Indoor Continuos COB Tape Light Accessories**

## **Features**

- EPSD21CB8 Tape-to-tape light mini connector for E30CB Series
- EPSD21CB10 Tape-to-tape light mini connector for E44CB Series
- EPSD22CB8 10" Hard wire connector for E30CB Series
- EPSD22CB10 10" Hard wire connector for E44CB Series
- EPSD23CB8 Tape-to-tape with 10" wire for E30CB Series
- EPSD23CB10 Tape-to-tape with 10" wire for E44CB Series
- EPSD27LCB8 Tape-to-tape light L-Connector for E30CB Series
- EPSD27LCB10 Tape-to-tape light L-Connector for E44CB Series
- EPSD28XCB8 Tape-to-tape light X-Connector for E30CB Series
- EPSD28XCB10 Tape-to-tape light X-Connector for E44CB Series

## **Options**

EPSD21CB - Tapeto-tape Connector

EPSD22CB - 10" Hard Wire Connector

EPSD23CB - Tapeto-tape with 10" Wire

EPSD27LCB - Tapeto-tape L-Connector

EPSD28XCB

## **Product Numbers**

| Item        | Description                                        |
|-------------|----------------------------------------------------|
| EPSD21CB8   | Tape-to-tape Light Mini Connector for E30CB Series |
| EPSD21CB10  | Tape-to-tape Light Mini Connector for E44CB Series |
| EPSD22CB8   | 10" Hard Wire Connector for E30CB Series           |
| EPSD22CB10  | 10" Hard Wire Connector for E44CB Series           |
| EPSD23CB8   | Tape-to-tape with 10" Wire for E30CB Series        |
| EPSD23CB10  | Tape-to-tape with 10" Wire for E44CB Series        |
| EPSD27LCB8  | Tape-to-tape Light L-Connector for E30CB Series    |
| EPSD27LCB10 | Tape-to-tape Light L-Connector for E44CB Series    |
| EPSD28XCB8  | Tape-to-tape Light X-Connector for E30CB Series    |
| EPSD28XCB10 | Tape-to-tape Light X-Connector for E44CB Series    |