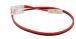

## **Options**

EPSD21CB - Tapeto-tape Connector

EPSD22CB - 10" Hard Wire Connector

EPSD23CB - Tapeto-tape with 10" Wire

EPSD27LCB - Tapeto-tape L-Connector

EPSD28XCB

## **Product Numbers**

| Item        | Description                                        |
|-------------|----------------------------------------------------|
| EPSD21CB8   | Tape-to-tape Light Mini Connector for E30CB Series |
| EPSD21CB10  | Tape-to-tape Light Mini Connector for E44CB Series |
| EPSD22CB8   | 10" Hard Wire Connector for E30CB Series           |
| EPSD22CB10  | 10" Hard Wire Connector for E44CB Series           |
| EPSD23CB8   | Tape-to-tape with 10" Wire for E30CB Series        |
| EPSD23CB10  | Tape-to-tape with 10" Wire for E44CB Series        |
| EPSD27LCB8  | Tape-to-tape Light L-Connector for E30CB Series    |
| EPSD27LCB10 | Tape-to-tape Light L-Connector for E44CB Series    |
| EPSD28XCB8  | Tape-to-tape Light X-Connector for E30CB Series    |
| EPSD28XCB10 | Tape-to-tape Light X-Connector for E44CB Series    |