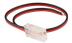

## **Options**

EPSD21CB - Tapeto-tape Connector

EPSD22CB - 10" Hard Wire Connector

EPSD23CB - Tapeto-tape with 10" Wire

EPSD27LCB - Tapeto-tape L-Connector

EPSD28XCB

## **Product Numbers**

| Item        | Description                                        |
|-------------|----------------------------------------------------|
| EPSD21CB8   | Tape-to-tape Light Mini Connector for E30CB Series |
| EPSD21CB10  | Tape-to-tape Light Mini Connector for E44CB Series |
| EPSD22CB8   | 10" Hard Wire Connector for E30CB Series           |
| EPSD22CB10  | 10" Hard Wire Connector for E44CB Series           |
| EPSD23CB8   | Tape-to-tape with 10" Wire for E30CB Series        |
| EPSD23CB10  | Tape-to-tape with 10" Wire for E44CB Series        |
| EPSD27LCB8  | Tape-to-tape Light L-Connector for E30CB Series    |
| EPSD27LCB10 | Tape-to-tape Light L-Connector for E44CB Series    |
| EPSD28XCB8  | Tape-to-tape Light X-Connector for E30CB Series    |
| EPSD28XCB10 | Tape-to-tape Light X-Connector for E44CB Series    |