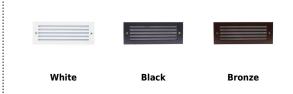

| Project name: |  |
|---------------|--|
| Fixture type: |  |
| Date:         |  |

# **Incandescent Brick Light with Grill Faceplate**



### **Features**

- Diecast aluminum housing with diffused glass lens.
- Lamp: 40W T10 (not included).
- Hole Cutout: 8 3/4"W x 3 1/4"H.
- cUL listed for wet location and for poured concrete.

# **Specifications**

| Wattage      | 40W               |
|--------------|-------------------|
| Voltage      | 120V              |
| Lamp Type    | Medium Base (E26) |
| Wet Location | Listed            |

## **Options**



### **Dimensions**



### **Product Number**

| Item     | Lamp type         | Watts | Voltage | Finish     |
|----------|-------------------|-------|---------|------------|
| ELST37BZ | Medium Base (E26) | 40W   | 120V    | All Bronze |