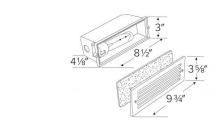

### **Dimensions**

### **Features**

- Diecast aluminum housing with diffused glass lens.
- Lamp: 40W T10 (not included).
- Hole Cutout: 8 3/4"W x 3 1/4"H.
- cUL listed for wet location and for poured concrete.