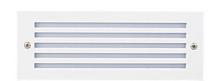

# **Incandescent Brick Light with Grill Faceplate**

### **Features**

- Diecast aluminum housing with diffused glass lens.
- Lamp: 40W T10 (not included).
- Hole Cutout: 8 3/4"W x 3 1/4"H.
- cUL listed for wet location and for poured concrete.