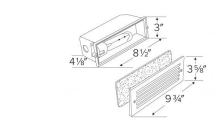

## **Dimensions**

#### **Features**

- Diecast aluminum housing with diffused glass lens.
- Lamp: 40W T10 (not included).
- Hole Cutout: 8 3/4"W x 3 1/4"H.
- cUL listed for wet location and for poured concrete.