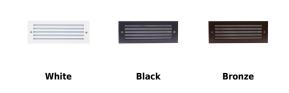

| Project name: |  |
|---------------|--|
| Fixture type: |  |
| Date:         |  |

# **Incandescent Brick Light with Grill Faceplate**



#### **Features**

- Diecast aluminum housing with diffused glass lens.
- Lamp: 40W T10 (not included).
- Hole Cutout: 8 3/4"W x 3 1/4"H.
- cUL listed for wet location and for poured concrete.

# **Specifications**

| Wattage      | 40W               |
|--------------|-------------------|
| Voltage      | 120V              |
| Lamp Type    | Medium Base (E26) |
| Wet Location | Listed            |

# **Options**



## **Dimensions**



## **Product Number**

| Item    | Lamp type         | Watts | Voltage | Finish    |
|---------|-------------------|-------|---------|-----------|
| ELST37B | Medium Base (E26) | 40W   | 120V    | All Black |