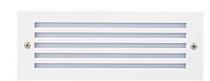

# **Incandescent Brick Light with Grill Faceplate**

#### **Features**

- Diecast aluminum housing with diffused glass lens.
- Lamp: 40W T10 (not included).
- Hole Cutout: 8 3/4"W x 3 1/4"H.
- cUL listed for wet location and for poured concrete.