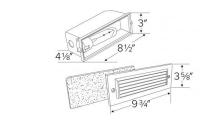

## **Dimensions**

#### **Features**

- Diecast aluminum housing with diffused glass lens.
- Lamp: 40W T10 (not included).
- Hole Cutout: 8 3/4"W x 3 1/4"H.
- cUL listed for wet location and for poured concrete.