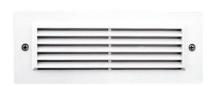

# **Incandescent Brick Light with Angled Louver Faceplate**

#### **Features**

- Diecast aluminum housing with diffused glass lens.
- Lamp: 40W T10 (not included).
- Hole Cutout: 8 3/4"W x 3 1/4"H.
- cUL listed for wet location and for poured concrete.

### **Options**

Bronze