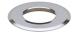

| Project name: |  |
|---------------|--|
| Fixture type: |  |
| Date:         |  |

# **In-Ground Stainless Steel Trims**

ELCO's energy efficient In-Ground LED fixtures are water and weather resistant making them the perfect lighting solution for virtually any in-ground application.



#### **Features**

- Easy to install screw-on stainless steel trims
- Available in 4 finish
- 2 1/2" O.D. (Nickel, Black, Bronze)
- 2 3/4" O.D. (Copper)

## **Options**







Nickel

Black

Bronze



Copper

### **Dimensions**



#### **Product Number**

| Item     | Description | Finish    |
|----------|-------------|-----------|
| ELIG250B | 2 1/2" O.D. | All Black |

# Product Number Builder Example: ELIG250N

| In-Ground Stainless Steel Trims | Finish        |
|---------------------------------|---------------|
|                                 |               |
| ELIG250                         | N Nickel      |
|                                 | B All Black   |
|                                 | BZ All Bronze |
|                                 | CP Copper     |