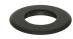

| Project name: |  |
|---------------|--|
| Fixture type: |  |
| Date:         |  |

# **In-Ground Stainless Steel Trims**

ELCO's energy efficient In-Ground LED fixtures are water and weather resistant making them the perfect lighting solution for virtually any in-ground application.



#### **Features**

- Easy to install screw-on stainless steel trims
- Available in 4 finish
- 2 1/2" O.D. (Nickel, Black, Bronze)
- 2 3/4" O.D. (Copper)

## **Options**







Nickel

Black

Bronze



Copper

### **Dimensions**



#### **Product Number**

| Item     | Description | Finish    |
|----------|-------------|-----------|
| ELIG250B | 2 1/2" O.D. | All Black |

# Product Number Builder Example: ELIG250N

| In-Ground Stainless Steel Trims | Finish        |
|---------------------------------|---------------|
|                                 |               |
| ELIG250                         | N Nickel      |
|                                 | B All Black   |
|                                 | BZ All Bronze |
|                                 | CP Copper     |