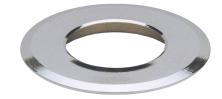

| Project name: |  |
|---------------|--|
| Fixture type: |  |
| Date:         |  |

# **In-Ground Stainless Steel Trims**

ELCO's energy efficient In-Ground LED fixtures are water and weather resistant making them the perfect lighting solution for virtually any in-ground application.



#### **Features**

- Easy to install screw-on stainless steel trims
- Available in 4 finish
- 2 1/2" O.D. (Nickel, Black, Bronze)
- 2 3/4" O.D. (Copper)

## **Options**







Nickel

Black

Bronze



Copper

### **Dimensions**



#### **Product Number**

| Item     | Description | Finish    |
|----------|-------------|-----------|
| ELIG250B | 2 1/2" O.D. | All Black |

# Product Number Builder Example: ELIG250N

| In-Ground Stainless Steel Trims | Finish        |
|---------------------------------|---------------|
|                                 |               |
| ELIG250                         | N Nickel      |
|                                 | B All Black   |
|                                 | BZ All Bronze |
|                                 | CP Copper     |