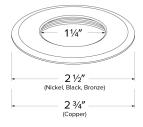

#### **Features**

- Easy to install screw-on stainless steel trims
- Available in 4 finish
- 2 1/2" O.D. (Nickel, Black, Bronze)
- 2 3/4" O.D. (Copper)

### **Dimensions**