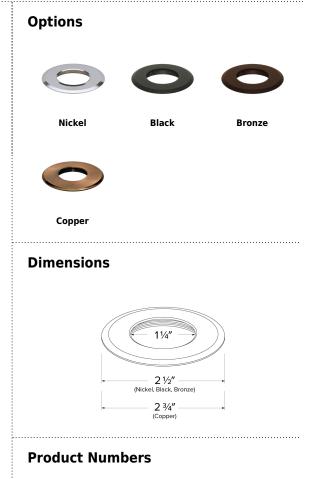

## Features

- Easy to install screw-on stainless steel trims
- Available in 4 finish
- 2 1/2" O.D. (Nickel, Black, Bronze)
- 2 3/4" O.D. (Copper)

| Item      | Description | Finish     |
|-----------|-------------|------------|
| ELIG250N  | 2 1/2" O.D. | Nickel     |
| ELIG250B  | 2 1/2" O.D. | All Black  |
| ELIG250BZ | 2 1/2" O.D. | All Bronze |
| ELIG250CP | 2 3/4" O.D. | Copper     |