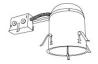

## 6" Koto™ Dedicated LED ICA Housings

6" Standard ICA Housing New Construction

| CAT NO.  | SPECIFICATIONS       |  |
|----------|----------------------|--|
| EL770ICA | 7" Height            |  |
| EL760ICA | 5 ½″ Height, Shallow |  |

6" Standard Remodel ICA Housing Remodel

| CAT NO.   | SPECIFICATIONS       |  |
|-----------|----------------------|--|
| EL770RICA | 7 ½″ Height          |  |
| EL760RICA | 5 ½″ Height, Shallow |  |

6" 2-Hour Fire Rated ICA Housing New Construction