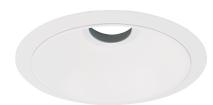

# Flexa<sup>™</sup> 6" Round Reflector for Koto<sup>™</sup> Module

Mix and match any ring finish with any reflector finish

#### Features

- 2 Piece Flexa<sup>™</sup> trims for maximum design flexibility.
- Convenient twist-lock design for ease of installation.
- Diecast construction for lasting quality.
- 7 3/8" O.D. 2 1/4" H

### **Technical Details**

Construction: Diecast aluminum with a powder coated finish.

**Installation:** Twist-lock design allows for easy mounting onto the Koto<sup>™</sup> LED Module. Clips securely mount trim into the housing and keeps ring flush with ceiling.