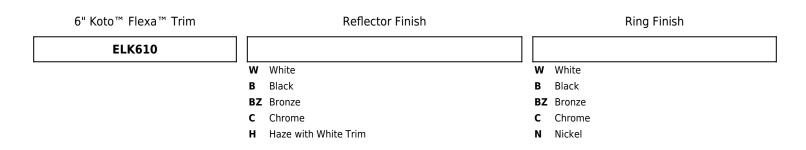

| : |          |                         |
|---|----------|-------------------------|
|   | Item     | Finish                  |
|   | ELK610CN | Chrome with Nickel Trim |
|   |          |                         |

### Product Number Builder Example: ELK610WW