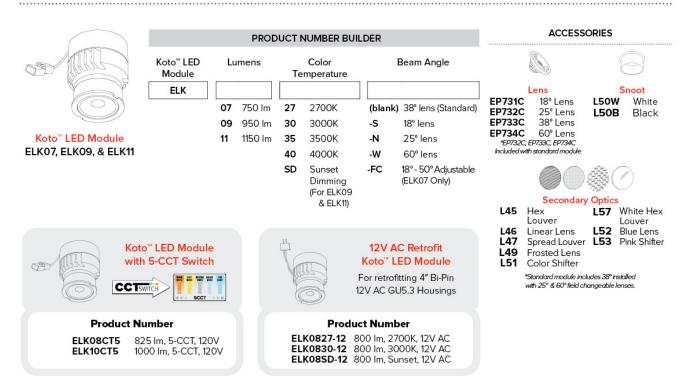

LED Module. Clips securely mount trim into the housing and keeps ring flush with ceiling.

Compatible Module: Koto<sup>™</sup> LED Modules (ELK07 & ELK09 Series)

Lamp: Koto<sup>™</sup> LED Module.



# Options All White All Bronze All Black **Black Reflector** All Chrome **Chrome Reflector** w/White Trim w/White Trim **Chrome Reflector** Haze Reflector w/Nickel Trim w/White Trim **Dimensions** 2 1/4" 6 1/8 7 3/2 **Product Number**

| : |          |                         |
|---|----------|-------------------------|
|   | Item     | Finish                  |
|   | ELK610CN | Chrome with Nickel Trim |
|   |          |                         |

### Product Number Builder Example: ELK610WW



# **Compatible** Products



For use with 6" Koto™ Twist-On Trims

## Koto<sup>™</sup> LED Module



## 6" Koto™ Dedicated LED ICA Housings



6" Standard ICA Housing New Construction

| CAT NO.  | SPECIFICATIONS       |  |
|----------|----------------------|--|
| EL770ICA | 7" Height            |  |
| EL760ICA | 5 ½″ Height, Shallow |  |



6" Standard Remodel ICA Housing Remodel

| CAT NO.   | SPECIFICATIONS       |  |
|-----------|----------------------|--|
| EL770RICA | 7 ½″ Height          |  |
| EL760RICA | 5 ½″ Height, Shallow |  |



6" 2-Hour Fire Rated ICA Housing New Construction

| CAT NO.   | SPECIFICATIONS            |
|-----------|---------------------------|
| EL76FICA  | 7 ¾" Height - Sound Rated |
| EL75FICAS | 6 ¾″ Height, Shallow      |