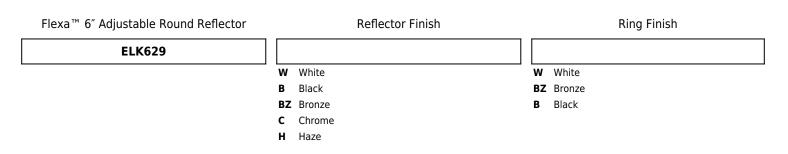

## Flexa<sup>™</sup> 6" Adjustable Round Reflector Trim for Koto<sup>™</sup> Module

Mix and match any ring finish with any reflector finish

#### Options

All White

Black with White Trim

All Bronze

Chrome with White Haze with White Trim Trim All Black

#### **Product Numbers**

| Item       | Finish                 |
|------------|------------------------|
| ELK629WW   | All White              |
| ELK629BW   | Black with White Trim  |
| ELK629BZBZ | All Bronze             |
| ELK629CW   | Chrome with White Trim |
| ELK629HW   | Haze with White Trim   |
| ELK629BB   | All Black              |
|            |                        |

### Product Number Builder Example: ELK629WW