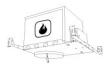

6" Standard Remodel ICA Housing Remodel

| CAT NO.   | SPECIFICATIONS       |
|-----------|----------------------|
| EL770RICA | 7 ½″ Height          |
| EL760RICA | 5 ½″ Height, Shallow |

6" 2-Hour Fire Rated ICA Housing New Construction

| CAT NO.   | SPECIFICATIONS            |
|-----------|---------------------------|
| EL76FICA  | 7 ¾" Height - Sound Rated |
| EL75FICAS | 6 ¾″ Height, Shallow      |