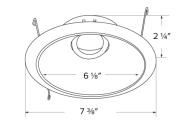

#### Dimensions

**Side View** 

#### **Features**

- 2 Piece Flexa<sup>™</sup> trims for maximum design flexibility.
- Convenient twist-lock design for ease of installation.
- Diecast construction for lasting quality.
- 0.D.: 7 3/8".