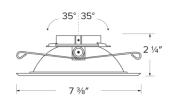

p> Module

Mix and match any ring finish with any reflector finish

#### **Features**

- 2 Piece Flexa<sup>™</sup> trims for maximum design flexibility.
- Convenient twist-lock design for ease of installation.
- Diecast construction for lasting quality.
- 0.D.: 7 3/8".

#### **Technical Details**

Construction: Precisely spun aluminum reflector with a powder-coated finish.

**Installation**: Twist-on design allows for easy mounting onto the Koto<sup>™</sup> LED Module. Clips securely mount trim into the housing and keeps ring flush with ceiling.

Compatible Module: Koto<sup>™</sup> LED Modules (ELK07, ELK09, ELK19, ELK21 Series)



#### Options







All White

Black with White Trim

All Bronze





Chrome with White Haze with White Trim Trim All Black

#### Dimensions



**Side View** 



#### **Product Numbers**

| Item       | Finish                 |
|------------|------------------------|
| ELK629WW   | All White              |
| ELK629BW   | Black with White Trim  |
| ELK629BZBZ | All Bronze             |
| ELK629CW   | Chrome with White Trim |
| ELK629HW   | Haze with White Trim   |
| ELK629BB   | All Black              |
|            |                        |

### Product Number Builder Example: ELK629WW



# **Compatible** Products



For use with 6" Koto™ Twist-On Trims

### Koto<sup>™</sup> LED Module



## 6" Koto™ Dedicated LED ICA Housings



6" Standard ICA Housing New Construction

| CAT NO.  | SPECIFICATIONS       |
|----------|----------------------|
| EL770ICA | 7" Height            |
| EL760ICA | 5 ½″ Height, Shallow |



6" Standard Remodel ICA Housin