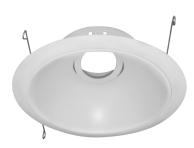

## Flexa<sup>™</sup> 6" Adjustable Round Reflector Trim for Koto<sup>™</sup> Module

Mix and match any ring finish with any reflector finish

#### **Features**

- 2 Piece Flexa<sup>™</sup> trims for maximum design flexibility.
- Convenient twist-lock design for ease of installation.
- Diecast construction for lasting quality.
- 0.D.: 7 3/8".

#### **Technical Details**

Construction: Precisely spun aluminum reflector with a powder-coated finish.

**Installation**: Twist-on design allows for easy mounting onto the Koto<sup>™</sup> LED Module. Clips securely mount trim into the housing and keeps ring flush with ceiling.