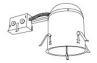

## 6" Koto™ Dedicated LED ICA Housings

6" Standard ICA Housing New Construction

| CAT NO.  | SPECIFICATIONS       |
|----------|----------------------|
| EL770ICA | 7" Height            |
| EL760ICA | 5 ½″ Height, Shallow |

6" Standard Remodel ICA Housing Remodel

| CAT NO.   | SPECIFICATIONS       |
|-----------|----------------------|
| EL770RICA | 7 ½″ Height          |
| EL760RICA | 5 ½″ Height, Shallow |

6" 2-Hour Fire Rated ICA Housing New Construction