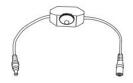

Inline Switch with 12" Wire

| CAT NO. | SPECIFICATIONS |  |  |
|---------|----------------|--|--|
| FUMS1   |                |  |  |

**Inline Dimmer Switch** 

| CAT NO. | SPECIFICATIONS |  |  |
|---------|----------------|--|--|
| DIMUI   | White          |  |  |