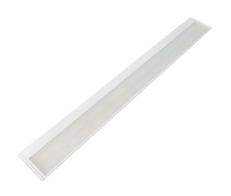

# Flax™ LED Adjustable Undercabinet Lights

#### **Features**

- Low profile LED Adjustable Undercabinet Light allows beam aiming for highlighting objects.
- High brightness with excellent color rendition.
- 90 ° angle tilt.
- Linkable up to 12ft with easy installation.
- Wall switch dimming, see 24V magnetic drivers under Compatible Products (sold separately).