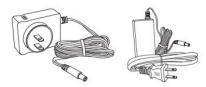

#### Adaptors

| CAT NO. | SPECIFICATIONS |  |
|---------|----------------|--|
| EUDRV18 | 18W            |  |
| EUDRV45 | 45W            |  |
| EUDRV72 | 72W            |  |