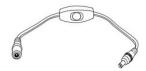

Inline Switch with 12" Wire

| CAT NO. | SPECIFICATIONS |  |  |
|---------|----------------|--|--|
| FUMS1   |                |  |  |

**Inline Dimmer Switch** 

| CAT NO. | SPECIFICATIONS |  |  |
|---------|----------------|--|--|
| DIMUI   | White          |  |  |