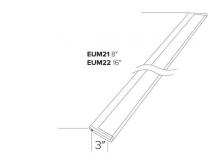

#### **Dimensions**

#### **Product Numbers**

| Item   | Description | Lamp<br>type | Lumens | сст   | Watts | Voltage | Finish       |
|--------|-------------|--------------|--------|-------|-------|---------|--------------|
| EUM21W | 8"          | LED          | 200 lm | 3000K | 4.5W  | 24V     | All<br>White |
| EUM22W | 16"         | LED          | 400 lm | 3000K | 8.9W  | 24V     | All<br>White |