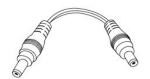

## **Accessories**

| Linking Cable Wife |                |  |  |
|--------------------|----------------|--|--|
| CAT NO.            | SPECIFICATIONS |  |  |
| EUMC6              | 6" Length      |  |  |
| EUMC12             | 12" Length     |  |  |
| EUMC24             | 24" Length     |  |  |
| EUMC36             | 36" Length     |  |  |
| EUMC36             | 36" Length     |  |  |