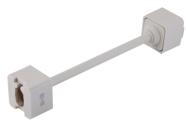

## **Extension Stems Track Accessory**

## **Features**

- Extends line voltage fixtures from 1 or 2 circuit track or EP811/EP819 monopoint.
- Also extends a Track-22 fixture from the EP900 transformer.
- Drops head from track.

EP848W 48" Extension Stem Track Accessory