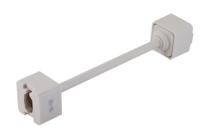

## **Extension Stems Track Accessory**

## **Features**

- Extends line voltage fixtures from 1 or 2 circuit track or EP811/EP819 monopoint.
- Also extends a Track-22 fixture from the EP900 transformer.
- Drops head from track.