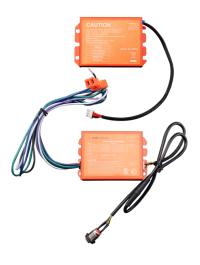

## **Emergency Battery Backup**

Mounts to the junction box and provides flexible conduit for remote mounting of the test accessories. Must be with compatible housing, not sold separately.

## **Features**

- 90 Min. of Emergency Light
- 5°C to 50°C operating temperature.
- Input: 120V, 50-60Hz
- Output: ~110VAC (120VAC input)
- Output: 15W Max
- Compatible with EL386, EL485, EL770, EL570 series, Ply Sylo™, 4" Koto Sylo™ systems
- UL Listed