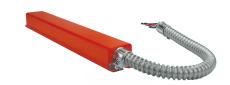

# **Emergency Battery Backup**

Mounts to the junction box and provides flexible conduit for remote mounting of the test accessories. Must be with compatible housing, not sold separately.

#### **Features**

- 90 minutes of emergency operation.
- 0°C to 50°C operating temperature.
- Input: 120/277VAC, 50-60Hz, 8W Max
- Output: ~110VDC (120VAC input)/ ~270VDC (277VAC input)
- Output: 25W
- Compatible with EL390, EL490, EL492, EL560, EL570, EL760, EL770 series
- cUL listed