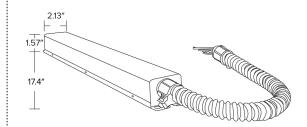

| Project | name  |
|---------|-------|
| Fixture | type: |

Date:

# **Emergency Battery Backup**

Mounts to the junction box and provides flexible conduit for remote mounting of the test accessories. Must be with compatible housing, not sold separately.



#### **Features**

- 90 minutes of emergency operation.
- 0°C to 50°C operating temperature.
- Input: 120/277VAC, 50-60Hz, 8W Max
- Output: ~110VDC (120VAC input)/ ~270VDC (277VAC input)
- Output: 25W
- Compatible with EL390, EL490, EL492, EL560, EL570, EL760, EL770 series
- cUL listed

## **Specifications**

| Wattage | 25W      |
|---------|----------|
| Voltage | 120/277V |

## **Dimensions**



### **Product Number**

| Item    | Watts | Voltage  |
|---------|-------|----------|
| KEM-LD5 | 25W   | 120/277V |