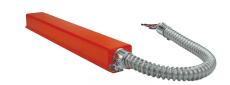

# **Emergency Battery Backup**

Mounts to the junction box and provides flexible conduit for remote mounting of the test accessories. Must be with compatible housing, not sold separately.

#### **Features**

- 90 minutes of emergency operation.
- 0°C to 50°C operating temperature.
- Input: 120/277VAC, 50-60Hz, 8W Max
- Output: ~110VDC (120VAC input)/ ~270VDC (277VAC input)
- Output: 25W
- Compatible with EL390, EL490, EL492, EL560, EL570, EL760, EL770 series
- cUL listed