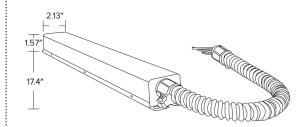

| roject name: |  |
|--------------|--|
| ixture type: |  |

Date:

# **Emergency Battery Backup**

Mounts to the junction box and provides flexible conduit for remote mounting of the test accessories. Must be with compatible housing, not sold separately.



#### **Features**

- 90 minutes of emergency operation.
- 0°C to 50°C operating temperature.
- Input: 120/277VAC, 50-60Hz, 8W Max
- Output: ~110VDC (120VAC input)/ ~270VDC (277VAC input)
- Output: 25W
- Compatible with EL390, EL490, EL492, EL560, EL570, EL760, EL770 series
- cUL listed

# **Specifications**

| Wattage | 25W      |
|---------|----------|
| Voltage | 120/277V |

## **Dimensions**



### **Product Numbers**

| Item    | Watts | Voltage  |
|---------|-------|----------|
| KEM-LD5 | 25W   | 120/277V |